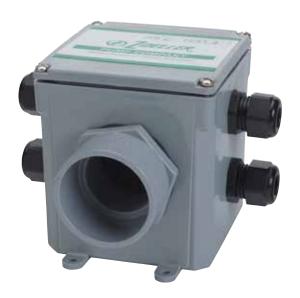

## Convenient, Watertight Boxes For Making Wiring Splices In The Field

Zoeller Pump Company's junction boxes provide a convenient, watertight location to connect the pump and variable level control switch wires used in pump chambers, dose tanks, sump pump basins, holding tanks, and lift stations. Each junction box includes a NEMA 4X enclosure and a removable cover for easy access to all electrical connections. Junction boxes are preassembled at the factory and can be ordered with conduit adapter hubs of various sizes for ease of installation.

## Features

- Watertight NEMA 4X enclosure
- Available in different sizes
- Available with various conduit adapter hubs
- Boxes come complete with cord seals

**CL0120** 

0121 Supersedes

0419

Trusted. Tested. Tough.<sup>®</sup> zoellerpumps.com 800-928-7867 3649 Cane Run Road, Louisville, KY 40211 USA

SK2193

UL listed and CSA certified high impact, corrosion resistant, weatherproof thermoplastic enclosure with flexible PVC gasket and brass screws. Pre-assembled at the factory for convenience and ease of installation