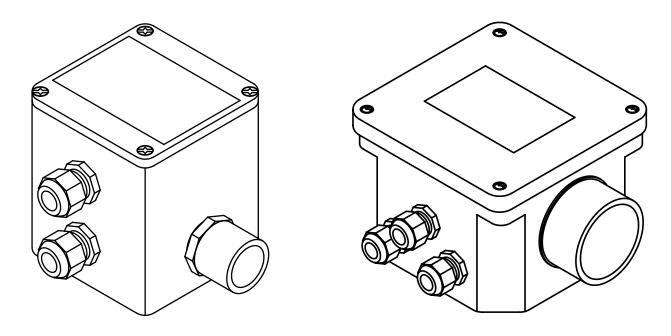

## Convenient, Watertight Boxes For Making Wiring Splices In The Field

Zoeller Pump Company's junction boxes provide a convenient, watertight location to connect the pump and variable level control switch wires used in pump chambers, dose tanks, sump pump basins, holding tanks, and lift stations. Each junction box includes a NEMA 4X enclosure and a removable cover for easy access to all electrical connections. Junction boxes are preassembled at the factory and can be ordered with conduit adapter hubs of various sizes for ease of installation.

## Features

- Watertight NEMA 4X enclosure
- Available in different sizes
- Available with various conduit adapter hubs
- Boxes come complete with cord seals

**CL0120** 

0121 Supersedes

0419

Trusted. Tested. Tough.<sup>®</sup> zoellerpumps.com 800-928-7867 3649 Cane Run Road, Louisville, KY 40211 USA

| Junction Boxes |                                                             |
|----------------|-------------------------------------------------------------|
| Part Number    | Description                                                 |
| 10-1398        | 4" x 4" x 4" J-box w/ 0.75" hub, 4 small cord grips, 1 plug |
| 10-1399        | 4" x4" x 4" J-box w/ 1.5" hub, 4 small cord grips, 1 plug   |
| 10-1402        | 6" x 6" x 4" J-box w/ 1.5" hub, 4 small cord grips, 1 plug  |
| 10-1403        | 6" x 6" x 4" J-box w/ 2.0" hub, 5 small cord grips, 1 plug  |
| 10-1710        | 6" x 6" x 4" J-box w/ 2.0" hub, 6 small cord grips, 1 plug  |