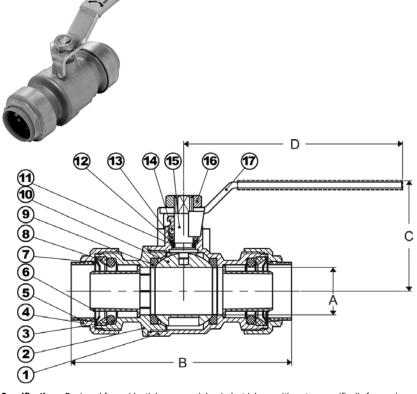

| NO. | DESCRIPTION    | MATERIAL            |  |
|-----|----------------|---------------------|--|
| 1   | BODY           | BRASS               |  |
| 2   | END CAP        | BRASS               |  |
| 3   | O-RING         | EPDM                |  |
| 4   | NUT            | BRASS               |  |
| 5   | RELEASE COLLAR | PLASTIC             |  |
| 6   | INNER LINING   | PLASTIC             |  |
| 7   | GRIP RING      | STAINLESS STEEL 304 |  |
| 8   | PROTECTOR      | PLASTIC             |  |
| 9   | SEAT SEAL      | PTFE                |  |
| 10  | BALL           | BRASS HCP           |  |
| 11  | O-RING         | EPDM                |  |
| 12  | METAL GASKET   | BRASS               |  |
| 13  | STEM PACKING   | PTFE                |  |
| 14  | PACKING GLAND  | BRASS               |  |
| 15  | STEM           | BRASS               |  |
| 16  | LOCK NUT       | STEEL ZP            |  |
| 17  | HANDLE         | STEEL CP            |  |