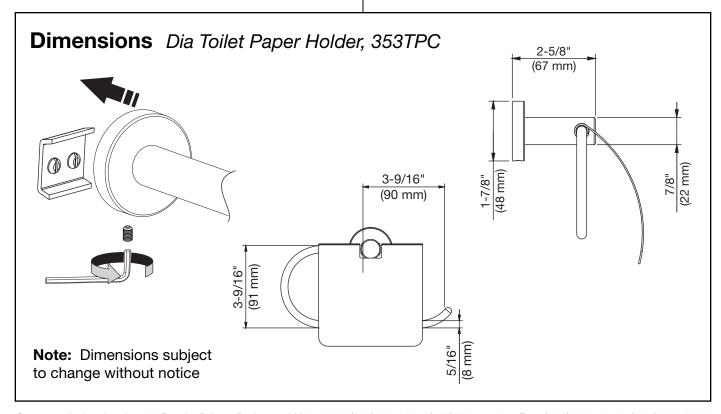

# **Toilet Paper Holder 353TPC Specification Submittal**

### **Model Numbers**

☐ 353TPC Toilet Paper Holder

# **Feature Highlights**

- Metal construction
- Mounting hardware included
- Standard finish is polished chrome