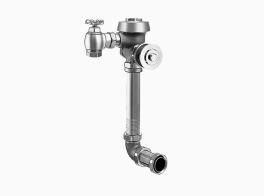

#### DESCRIPTION

3.5 gpf, Rough Brass Finish, Single Flush, Metal Oscillating Handle, 8.75 L Dimension, Royal® Concealed Manual Urinal Flushometer.

# DETAILS

- Flush Volume: 3.5 gpf (13.2 Lpf)
- Finish: Rough Brass (RB)
- Valve: Diaphragm
- Valve Body Material: Semi-red Brass
- Fixture Type: Urinal
- Fixture Connection: Rear spud
- Rough-In Dimension: 14 <sup>1</sup>/<sub>2</sub>" (368mm)
- Spud Coupling: 1 <sup>1</sup>/<sub>2</sub>" (38mm)
- Supply Pipe: 1" (25mm)
- L Dimension: 8 <sup>3</sup>/<sub>4</sub>" (222mm) (8-3/4-LDIM)
- Handle: Metal Oscillating (J)