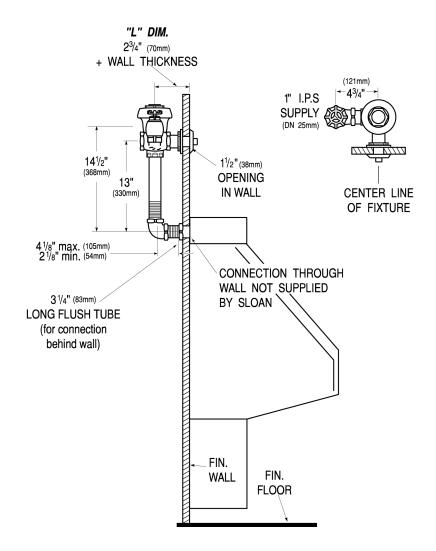

# DETAILS

- Flush Volume: 3.5 gpf (13.2 Lpf)
- Finish: Rough Brass (RB)
- Valve: Diaphragm
- Valve Body Material: Semi-red Brass
- Fixture Type: Urinal
- Fixture Connection: Rear spud
- Rough-In Dimension: 14 <sup>1</sup>/<sub>2</sub>" (368mm)
- Spud Coupling: 1 <sup>1</sup>/<sub>2</sub>" (38mm)
- Supply Pipe: 1" (25mm)
- L Dimension: 8 <sup>3</sup>/<sub>4</sub>" (222mm) (8-3/4-LDIM)
- Handle: Metal Oscillating (J)

# ROUGH-IN

SLDAN.

Sloan 10500 Seymour Ave, Franklin Park, IL 60131 Phone: 800.982.5839 • Fax: 800.447.8329 • sloan.com