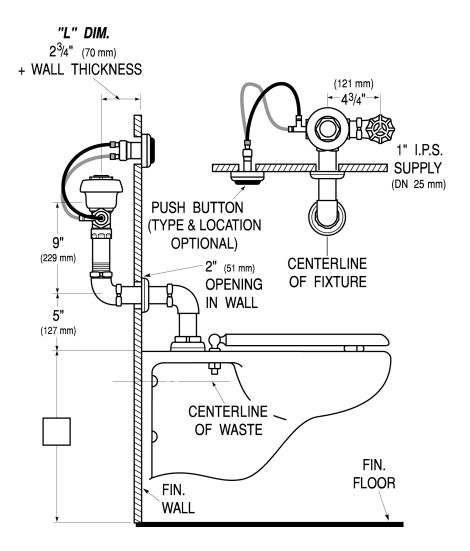

• L Dimension: 12 3/4" (324mm) (12-3/4-LDIM)

# **ROUGH-IN**

**Sloan 10500 Seymour Ave, Franklin Park, IL 60131** Phone: 800.982.5839 • Fax: 800.447.8329 • sloan.com