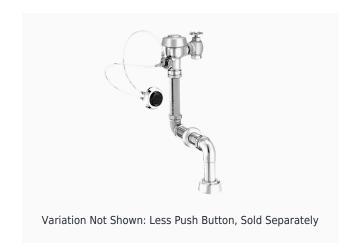

#### **DESCRIPTION**

1.6 gpf, Rough Brass Finish, Single Flush, 12.75 L Dimension, Royal® Concealed Manual Specialty Water Closet Hydraulic Flushometer.

#### **FEATURES**

- ADA Compliant Non-Hold-Open feature type Actuator (not included, order separately-specify Actuator type listed below)
- Double Slip Elbow Flush Connection
- Diaphragm, Stop Seat and Vacuum Breaker to be molded from PERMEX® rubber compound for Chloramine resistance
- Dual Filtered Bypass Diaphragm
- Spud Coupling, Wall and Spud Flanges for 11/2" Top Spud
- 1" I.P.S. Wheel Handle Bak-Chek® Angle Stop