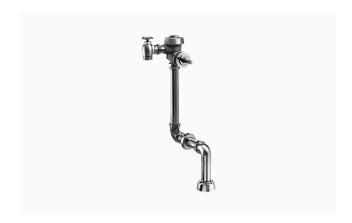

#### **DESCRIPTION**

6.5 gpf, Rough Brass Finish, Single Flush, 10.75 L Dimension, Royal® Concealed Manual Service Sink Flushometer.

#### DETAILS

• Flush Volume: 6.5 gpf (24.6 Lpf)

• Finish: Rough Brass (RB)

• Valve: Diaphragm

• Valve Body Material: Semi-red Brass

Fixture Type: Service Sink
Fixture Connection: Top spud
Rough-In Dimension: 24" (610mm)
Spud Coupling: 1 ½" (38mm)

## **FEATURES**

Quiet, Concealed, Diaphragm Type, Rough Brass Service Sink Flushometer for either

- PERMEX® Synthetic Rubber Diaphragm with Dual Filtered Fixed Bypass
- 1" I.P.S. Wheel Handle Bak-Chek® Angle Stop
- High Back Pressure Vacuum Breaker Flush Connection
- Non-Hold-Open Handle, Fixed Metering Bypass and No External Volume Adjustment to Ensure Water Conservation
- Diaphragm, Handle Packing and Vacuum Breaker to be molded from PERMEX® Rubber Compound for Chloramine Resistance
- ADA Compliant Metal Oscillating Non-Hold-Open Handle