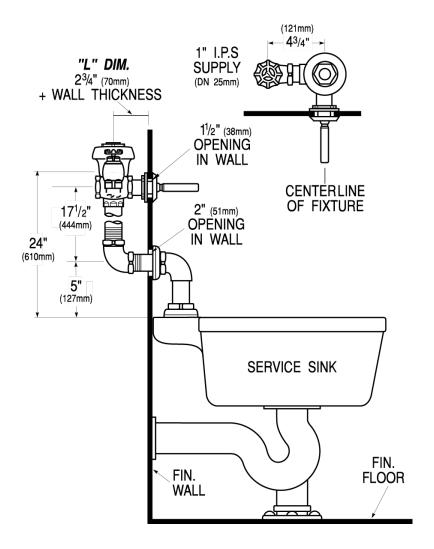

#### DETAILS

• Flush Volume: 6.5 gpf (24.6 Lpf)

• Finish: Rough Brass (RB)

• Valve: Diaphragm

• Valve Body Material: Semi-red Brass

Fixture Type: Service Sink
Fixture Connection: Top spud
Rough-In Dimension: 24" (610mm)
Spud Coupling: 1 ½" (38mm)

• Supply Pipe: 1" (25mm)

• L Dimension: 10 3/4" (273mm) (10-3/4-LDIM)

## **ROUGH-IN**