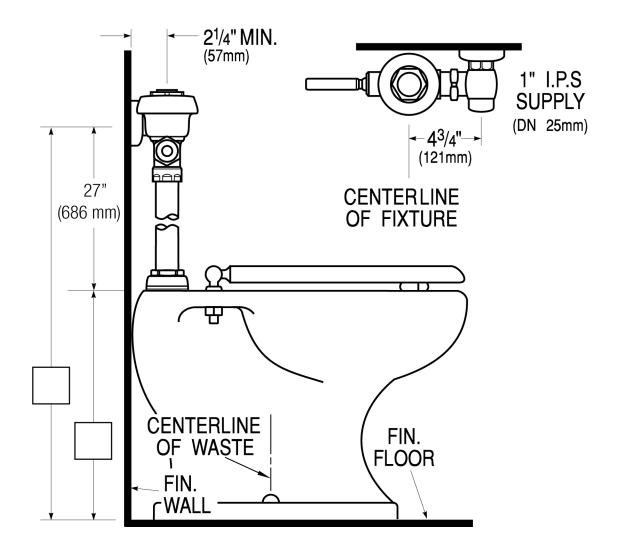

#### **DETAILS**

Flush Volume: 1.6 gpf (6.0 Lpf)Finish: Polished Chrome (CP)

• Valve: Diaphragm

• Valve Body Material: Semi-red Brass

Fixture Type: Water Closet
Fixture Connection: Top spud
Rough-In Dimension: 27" (686mm)
Spud Coupling: 1 ½" (38mm)
Supply Pipe: 1" (25mm)

# **ROUGH-IN**