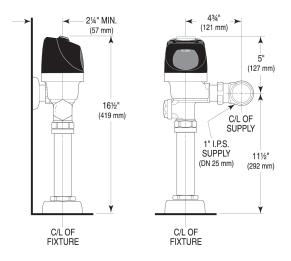

# **ROUGH-IN**

Sloan 10500 Seymour Ave, Franklin Park, IL 60131 Phone: 800.982.5839 • Fax: 800.447.8329 • sloan.com