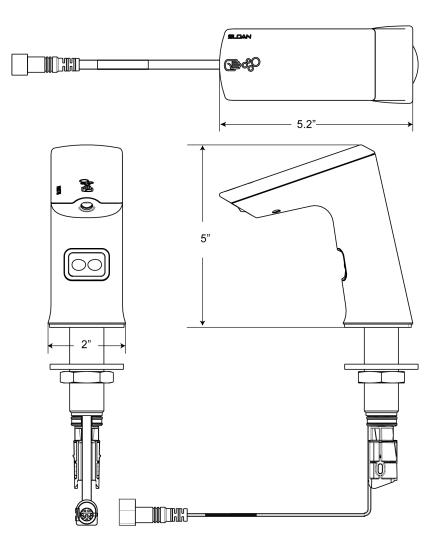

### DETAILS

- Finish: Brushed Nickel (BN)
- Power Type: Battery
- Height: 5" (127mm)
- Width: 2" (51mm)
- Depth: 5 <sup>1</sup>/<sub>5</sub>" (132mm)
- Sensor Type: IR