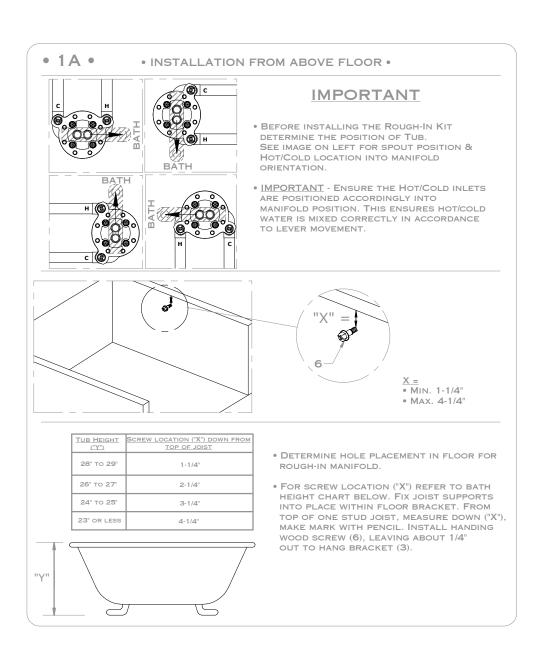

### **IMPORTANT**

- BEFORE INSTALLING THE ROUGH-IN KIT DETERMINE THE POSITION OF BATH/TUB IN RELATION TO THE POSITION OF THE BATH SPOUT OVER THE BATH TUB. SEE IMAGE ON LEFT FOR SPOUT POSITION & HOT/COLD PIPEWORK LAYOUT LOCATION INTO MANIFOLD ASSEMBLY.
- IMPORTANT ENSURE THE HOT/COLD INLETS ARE POSITIONED ACCORDINGLY INTO MANIFOLD. THIS ENSURES HOT/COLD WATER IS MIXED CORRECTLY IN ACCORDANCE TO LEVER MOVEMENT.