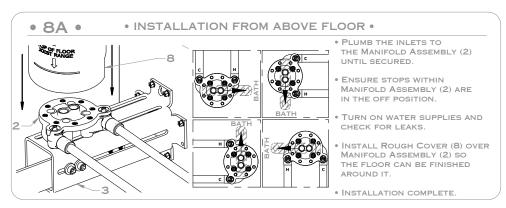

1. MANIFOLD BOLTS (X4) 2. MANIFOLD ASSEMBLY (1/2 "NPT) 3. MANIFOLD MOUNTING BRACKETS 4. MANIFOLD STOPS (X2) 5. EXTENSION ARM BOLTS (X2) 6. MOUNTING BRACKET SCREWS (X9) 7. MANIFOLD MOUNTING PLATE & SCREWS (X2) 8. ROUGH COVER 9. EXTENSION ARMS 10. 1/4" ALLEN KEY

1. MANIFOLD BOLTS (X4)2. MANIFOLD ASSEMBLY (1/2 "NPT)3. MANIFOLD MOUNTINGBRACKETS4. MANIFOLD STOPS (X2)5. EXTENSION ARM BOLTS (X2)6. MOUNTINGBRACKET SCREWS (X9)7. MANIFOLD MOUNTING PLATE & SCREWS (X2)8. ROUGH COVER9. EXTENSION ARMS10. 1/4" ALLEN KEY