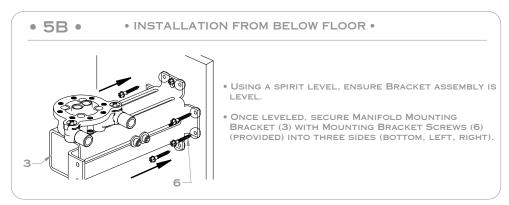

1. MANIFOLD BOLTS (X4) 2. MANIFOLD ASSEMBLY (1/2 "NPT) 3. MANIFOLD MOUNTING BRACKETS 4. MANIFOLD STOPS (X2) 5. EXTENSION ARM BOLTS (X2) 6. MOUNTING BRACKET SCREWS (X9) 7. MANIFOLD MOUNTING PLATE & SCREWS (X2) 8. ROUGH COVER 9. EXTENSION ARMS 10. 1/4" ALLEN KEY

1. MANIFOLD BOLTS (X4)2. MANIFOLD ASSEMBLY (1/2 "NPT)3. MANIFOLD MOUNTINGBRACKETS4. MANIFOLD STOPS (X2)5. EXTENSION ARM BOLTS (X2)6. MOUNTINGBRACKET SCREWS (X9)7. MANIFOLD MOUNTING PLATE & SCREWS (X2)8. ROUGH COVER9. EXTENSION ARMS10. 1/4" ALLEN KEY