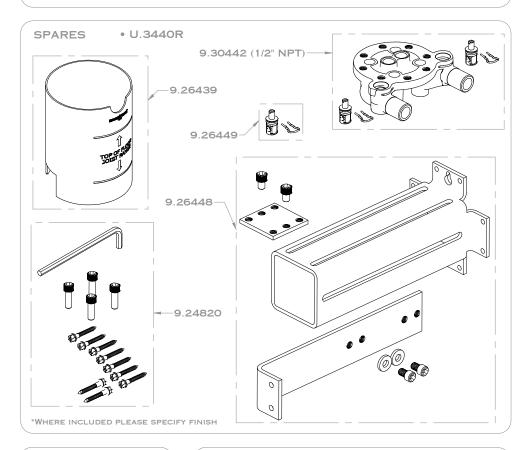

1. MANIFOLD BOLTS (X4) 2. MANIFOLD ASSEMBLY (1/2 "NPT) 3. MANIFOLD MOUNTING BRACKETS 4. MANIFOLD STOPS (X2) 5. EXTENSION ARM BOLTS (X2) 6. MOUNTING BRACKET SCREWS (X9) 7. MANIFOLD MOUNTING PLATE & SCREWS (X2) 8. ROUGH COVER 9. EXTENSION ARMS 10. 1/4" ALLEN KEY

1. MANIFOLD BOLTS (X4)2. MANIFOLD ASSEMBLY (1/2 "NPT)3. MANIFOLD MOUNTINGBRACKETS4. MANIFOLD STOPS (X2)5. EXTENSION ARM BOLTS (X2)6. MOUNTINGBRACKET SCREWS (X9)7. MANIFOLD MOUNTING PLATE & SCREWS (X2)8. ROUGH COVER9. EXTENSION ARMS10. 1/4" ALLEN KEY