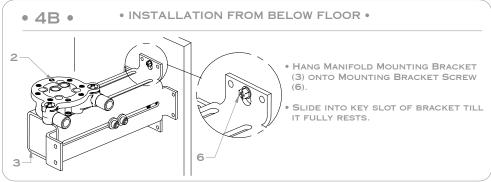

1. MANIFOLD BOLTS (X4) 2. MANIFOLD ASSEMBLY (1/2 "NPT) 3. MANIFOLD MOUNTING BRACKETS 4. MANIFOLD STOPS (X2) 5. EXTENSION ARM BOLTS (X2) 6. MOUNTING BRACKET SCREWS (X9) 7. MANIFOLD MOUNTING PLATE & SCREWS (X2) 8. ROUGH COVER 9. EXTENSION ARMS 10. 1/4" ALLEN KEY

1. MANIFOLD BOLTS (X4)2. MANIFOLD ASSEMBLY (1/2 "NPT)3. MANIFOLD MOUNTINGBRACKETS4. MANIFOLD STOPS (X2)5. EXTENSION ARM BOLTS (X2)6. MOUNTINGBRACKET SCREWS (X9)7. MANIFOLD MOUNTING PLATE & SCREWS (X2)8. ROUGH COVER9. EXTENSION ARMS10. 1/4" ALLEN KEY