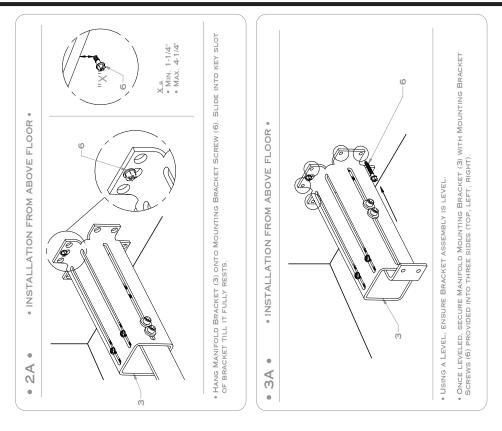

1. MANIFOLD BOLTS (X4) 2. MANIFOLD ASSEMBLY (1/2 "NPT) 3. MANIFOLD MOUNTING BRACKETS 4. MANIFOLD STOPS (X2) 5. EXTENSION ARM BOLTS (X2) 6. MOUNTING BRACKET SCREWS (X9) 7. MANIFOLD MOUNTING PLATE & SCREWS (X2) 8. ROUGH COVER 9. EXTENSION ARMS 10. 1/4" ALLEN KEY

1. MANIFOLD BOLTS (X4)2. MANIFOLD ASSEMBLY (1/2 "NPT)3. MANIFOLD MOUNTINGBRACKETS4. MANIFOLD STOPS (X2)5. EXTENSION ARM BOLTS (X2)6. MOUNTINGBRACKET SCREWS (X9)7. MANIFOLD MOUNTING PLATE & SCREWS (X2)8. ROUGH COVER9. EXTENSION ARMS10. 1/4" ALLEN KEY