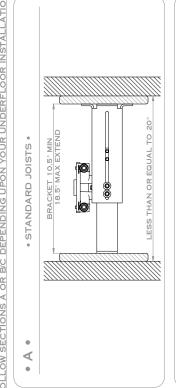

### houseofrohl.com

- A LOOSEN EXTENSION ARM BOLTS (5) ON MANIFOLD MOUNTING BRACKET (3) INSIDE JOISTS.
- B RELOCATE EXTENSION ARM BOLTS (5) TO REAR OF EXTENSION ARM (9) IF REQUIRED.
- C SECURE EXTENSION ARM (9) WITH TWO MOUNTING BRACKET SCREWS (6).