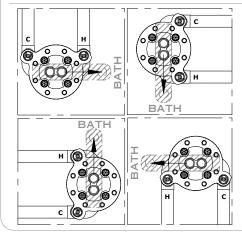

### **IMPORTANT**

- BEFORE INSTALLING THE ROUGH-IN KIT DETERMINE THE POSITION OF BATH/TUB IN RELATION TO THE POSITION OF THE BATH SPOUT OVER THE BATH TUB. SEE IMAGE ON LEFT FOR SPOUT POSITION & HOT/COLD PIPEWORK LAYOUT LOCATION INTO MANIFOLD ASSEMBLY.
- IMPORTANT ENSURE THE HOT/COLD INLETS ARE POSITIONED ACCORDINGLY INTO MANIFOLD. THIS ENSURES HOT/COLD WATER IS MIXED CORRECTLY IN ACCORDANCE TO LEVER MOVEMENT.