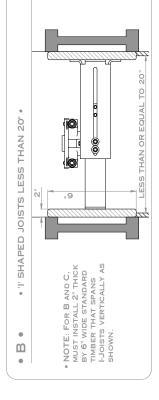

### **IMPORTANT**

- BEFORE INSTALLING THE ROUGH-IN KIT DETERMINE THE POSITION OF BATH/TUB IN RELATION TO THE POSITION OF THE BATH SPOUT OVER THE BATH TUB. SEE IMAGE ON LEFT FOR SPOUT POSITION & HOT/COLD PIPEWORK LAYOUT LOCATION INTO MANIFOLD ASSEMBLY.
- IMPORTANT ENSURE THE HOT/COLD INLETS ARE POSITIONED ACCORDINGLY INTO MANIFOLD. THIS ENSURES HOT/COLD WATER IS MIXED CORRECTLY IN ACCORDANCE TO LEVER MOVEMENT.