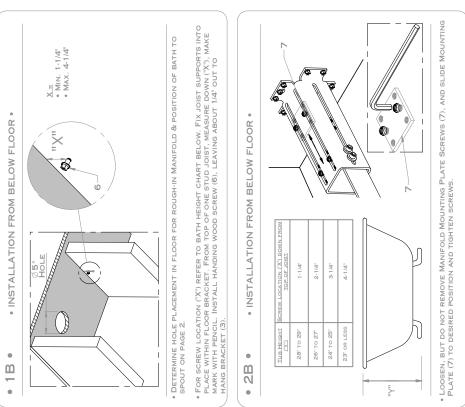

1. MANIFOLD BOLTS (X4) 2. MANIFOLD ASSEMBLY (1/2 "NPT) 3. MANIFOLD MOUNTING BRACKETS 4. MANIFOLD STOPS (X2) 5. EXTENSION ARM BOLTS (X2) 6. MOUNTING BRACKET SCREWS (X9) 7. MANIFOLD MOUNTING PLATE & SCREWS (X2) 8. ROUGH COVER 9. EXTENSION ARMS 10. 1/4" ALLEN KEY

1. MANIFOLD BOLTS (X4)2. MANIFOLD ASSEMBLY (1/2 "NPT)3. MANIFOLD MOUNTINGBRACKETS4. MANIFOLD STOPS (X2)5. EXTENSION ARM BOLTS (X2)6. MOUNTINGBRACKET SCREWS (X9)7. MANIFOLD MOUNTING PLATE & SCREWS (X2)8. ROUGH COVER9. EXTENSION ARMS10. 1/4" ALLEN KEY