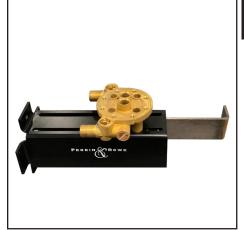

### PERRIN&ROWE® ROUGH AND CONCRETE/SECOND FLOOR INSTALLATION BOX

### U.3440R

FEATURES COLORS/FINISHES WARRANTY

- Rough only to the U.3990 Hoxton single post tub filler and the U.3440 Holborn single post tub filler
- Included with mounting box that can be adapted for second floor installation.
- Length is adjustable to mount between stude 12" and 24" apart. Not meant for concrete installations
- 1/2" NPT male inlets
- Mudguard included with minimum and maximum measurements
- Outlet caps for installation of the rough prior to trim installation
- Stops included for servicing. Unique feature allows servicing or installation of the tub filler without turning off the supply of water to the house.

· Rough only

Limited Lifetime