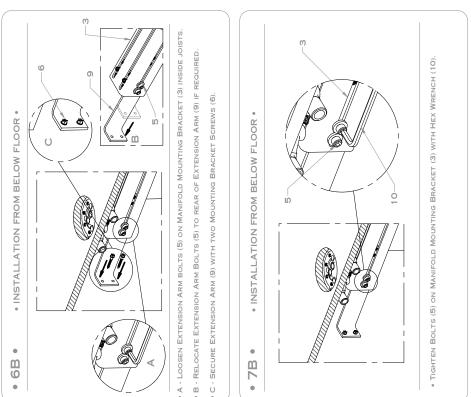

### houseofrohl.com

- A LOOSEN EXTENSION ARM BOLTS (5) ON MANIFOLD MOUNTING BRACKET (3) INSIDE JOISTS.
- B RELOCATE EXTENSION ARM BOLTS (5) TO REAR OF EXTENSION ARM (9) IF REQUIRED.
- C SECURE EXTENSION ARM (9) WITH TWO MOUNTING BRACKET SCREWS (6).