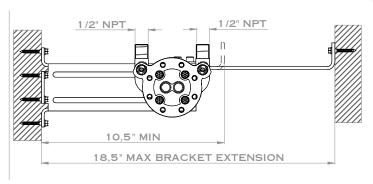

### **IMPORTANT**

- BEFORE INSTALLING THE ROUGH-IN KIT DETERMINE THE POSITION OF BATH/TUB IN RELATION TO THE POSITION OF THE BATH SPOUT OVER THE BATH TUB. SEE IMAGE ON LEFT FOR SPOUT POSITION & HOT/COLD PIPEWORK LAYOUT LOCATION INTO MANIFOLD ASSEMBLY.
- IMPORTANT ENSURE THE HOT/COLD INLETS ARE POSITIONED ACCORDINGLY INTO MANIFOLD. THIS ENSURES HOT/COLD WATER IS MIXED CORRECTLY IN ACCORDANCE TO LEVER MOVEMENT.