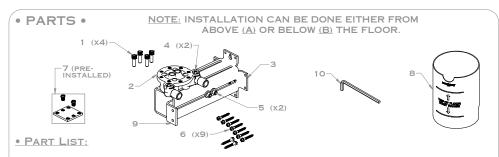

1. MANIFOLD BOLTS (X4) 2. MANIFOLD ASSEMBLY (1/2 "NPT) 3. MANIFOLD MOUNTING BRACKETS 4. MANIFOLD STOPS (X2) 5. EXTENSION ARM BOLTS (X2) 6. MOUNTING BRACKET SCREWS (X9) 7. MANIFOLD MOUNTING PLATE & SCREWS (X2) 8. ROUGH COVER 9. EXTENSION ARMS 10. 1/4" ALLEN KEY

• PREPARATION CHECK BOX FOR INSTALLER •

| FLUSH THE PLUMBING SYSTEM BEFORE | ONCE UNPACKED,    | ENSURE ALL | PARTS | ARE |
|----------------------------------|-------------------|------------|-------|-----|
| INSTALLING THE BATHROOM PRODUCT. | PRESENT - SEE BEL | OW PARTS I | IST.  |     |