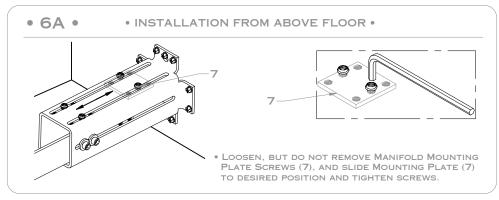

1. MANIFOLD BOLTS (X4) 2. MANIFOLD ASSEMBLY (1/2 "NPT) 3. MANIFOLD MOUNTING BRACKETS 4. MANIFOLD STOPS (X2) 5. EXTENSION ARM BOLTS (X2) 6. MOUNTING BRACKET SCREWS (X9) 7. MANIFOLD MOUNTING PLATE & SCREWS (X2) 8. ROUGH COVER 9. EXTENSION ARMS 10. 1/4" ALLEN KEY

1. MANIFOLD BOLTS (X4)2. MANIFOLD ASSEMBLY (1/2 "NPT)3. MANIFOLD MOUNTINGBRACKETS4. MANIFOLD STOPS (X2)5. EXTENSION ARM BOLTS (X2)6. MOUNTINGBRACKET SCREWS (X9)7. MANIFOLD MOUNTING PLATE & SCREWS (X2)8. ROUGH COVER9. EXTENSION ARMS10. 1/4" ALLEN KEY