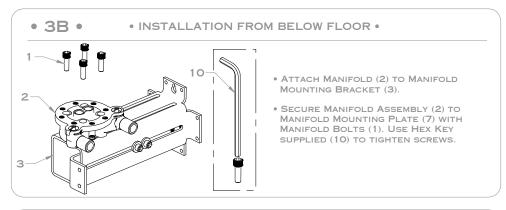

1. MANIFOLD BOLTS (X4) 2. MANIFOLD ASSEMBLY (1/2 "NPT) 3. MANIFOLD MOUNTING BRACKETS 4. MANIFOLD STOPS (X2) 5. EXTENSION ARM BOLTS (X2) 6. MOUNTING BRACKET SCREWS (X9) 7. MANIFOLD MOUNTING PLATE & SCREWS (X2) 8. ROUGH COVER 9. EXTENSION ARMS 10. 1/4" ALLEN KEY

1. MANIFOLD BOLTS (X4)2. MANIFOLD ASSEMBLY (1/2 "NPT)3. MANIFOLD MOUNTINGBRACKETS4. MANIFOLD STOPS (X2)5. EXTENSION ARM BOLTS (X2)6. MOUNTINGBRACKET SCREWS (X9)7. MANIFOLD MOUNTING PLATE & SCREWS (X2)8. ROUGH COVER9. EXTENSION ARMS10. 1/4" ALLEN KEY