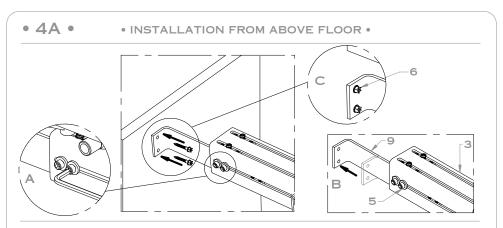

### houseofrohl.com

- A LOOSEN EXTENSION ARM BOLTS (5) ON MANIFOLD MOUNTING BRACKET (3) INSIDE JOISTS.
- B RELOCATE EXTENSION ARM BOLTS (5) TO REAR OF EXTENSION ARM (9) IF REQUIRED.
- C SECURE EXTENSION ARM (9) WITH TWO MOUNTING BRACKET SCREWS (6).