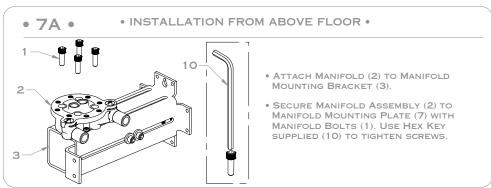

1. MANIFOLD BOLTS (X4) 2. MANIFOLD ASSEMBLY (1/2 "NPT) 3. MANIFOLD MOUNTING BRACKETS 4. MANIFOLD STOPS (X2) 5. EXTENSION ARM BOLTS (X2) 6. MOUNTING BRACKET SCREWS (X9) 7. MANIFOLD MOUNTING PLATE & SCREWS (X2) 8. ROUGH COVER 9. EXTENSION ARMS 10. 1/4" ALLEN KEY

1. MANIFOLD BOLTS (X4)2. MANIFOLD ASSEMBLY (1/2 "NPT)3. MANIFOLD MOUNTINGBRACKETS4. MANIFOLD STOPS (X2)5. EXTENSION ARM BOLTS (X2)6. MOUNTINGBRACKET SCREWS (X9)7. MANIFOLD MOUNTING PLATE & SCREWS (X2)8. ROUGH COVER9. EXTENSION ARMS10. 1/4" ALLEN KEY