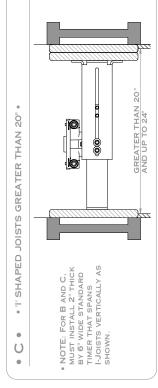

### **IMPORTANT**

- BEFORE INSTALLING THE ROUGH-IN KIT DETERMINE THE POSITION OF BATH/TUB IN RELATION TO THE POSITION OF THE BATH SPOUT OVER THE BATH TUB. SEE IMAGE ON LEFT FOR SPOUT POSITION & HOT/COLD PIPEWORK LAYOUT LOCATION INTO MANIFOLD ASSEMBLY.
- IMPORTANT ENSURE THE HOT/COLD INLETS ARE POSITIONED ACCORDINGLY INTO MANIFOLD. THIS ENSURES HOT/COLD WATER IS MIXED CORRECTLY IN ACCORDANCE TO LEVER MOVEMENT.