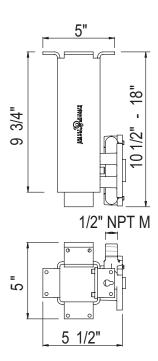

### houseofrohl.com

- A LOOSEN EXTENSION ARM BOLTS (5) ON MANIFOLD MOUNTING BRACKET (3) INSIDE JOISTS.
- B RELOCATE EXTENSION ARM BOLTS (5) TO REAR OF EXTENSION ARM (9) IF REQUIRED.
- C SECURE EXTENSION ARM (9) WITH TWO MOUNTING BRACKET SCREWS (6).