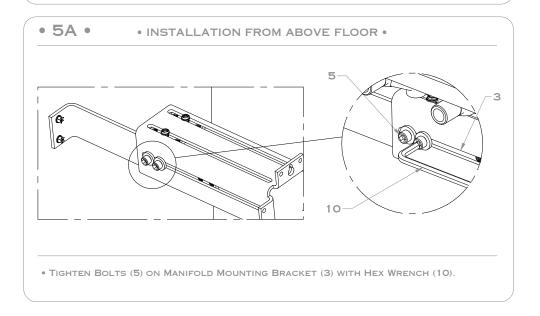

1. MANIFOLD BOLTS (X4) 2. MANIFOLD ASSEMBLY (1/2 "NPT) 3. MANIFOLD MOUNTING BRACKETS 4. MANIFOLD STOPS (X2) 5. EXTENSION ARM BOLTS (X2) 6. MOUNTING BRACKET SCREWS (X9) 7. MANIFOLD MOUNTING PLATE & SCREWS (X2) 8. ROUGH COVER 9. EXTENSION ARMS 10. 1/4" ALLEN KEY

1. MANIFOLD BOLTS (X4)2. MANIFOLD ASSEMBLY (1/2 "NPT)3. MANIFOLD MOUNTINGBRACKETS4. MANIFOLD STOPS (X2)5. EXTENSION ARM BOLTS (X2)6. MOUNTINGBRACKET SCREWS (X9)7. MANIFOLD MOUNTING PLATE & SCREWS (X2)8. ROUGH COVER9. EXTENSION ARMS10. 1/4" ALLEN KEY