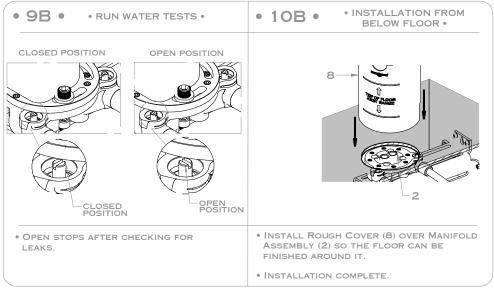

1. MANIFOLD BOLTS (X4) 2. MANIFOLD ASSEMBLY (1/2 "NPT) 3. MANIFOLD MOUNTING BRACKETS 4. MANIFOLD STOPS (X2) 5. EXTENSION ARM BOLTS (X2) 6. MOUNTING BRACKET SCREWS (X9) 7. MANIFOLD MOUNTING PLATE & SCREWS (X2) 8. ROUGH COVER 9. EXTENSION ARMS 10. 1/4" ALLEN KEY

1. MANIFOLD BOLTS (X4)2. MANIFOLD ASSEMBLY (1/2 "NPT)3. MANIFOLD MOUNTINGBRACKETS4. MANIFOLD STOPS (X2)5. EXTENSION ARM BOLTS (X2)6. MOUNTINGBRACKET SCREWS (X9)7. MANIFOLD MOUNTING PLATE & SCREWS (X2)8. ROUGH COVER9. EXTENSION ARMS10. 1/4" ALLEN KEY