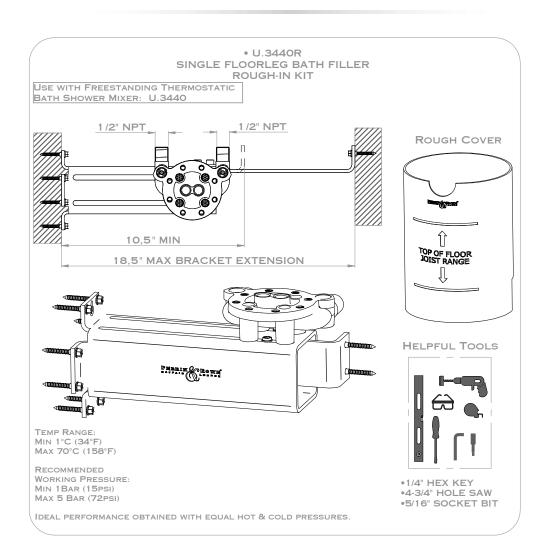

### U.3440R

FEATURES COLORS/FINISHES WARRANTY

- Rough only to the U.3990 Hoxton single post tub filler and the U.3440 Holborn single post tub filler
- Included with mounting box that can be adapted for second floor installation.
- Length is adjustable to mount between stude 12" and 24" apart. Not meant for concrete installations
- 1/2" NPT male inlets
- Mudguard included with minimum and maximum measurements
- Outlet caps for installation of the rough prior to trim installation
- Stops included for servicing. Unique feature allows servicing or installation of the tub filler without turning off the supply of water to the house.

1. MANIFOLD BOLTS (X4) 2. MANIFOLD ASSEMBLY (1/2 "NPT) 3. MANIFOLD MOUNTING BRACKETS 4. MANIFOLD STOPS (X2) 5. EXTENSION ARM BOLTS (X2) 6. MOUNTING BRACKET SCREWS (X9) 7. MANIFOLD MOUNTING PLATE & SCREWS (X2) 8. ROUGH COVER 9. EXTENSION ARMS 10. 1/4" ALLEN KEY

### **IMPORTANT**

- BEFORE INSTALLING THE ROUGH-IN KIT DETERMINE THE POSITION OF BATH/TUB IN RELATION TO THE POSITION OF THE BATH SPOUT OVER THE BATH TUB. SEE IMAGE ON LEFT FOR SPOUT POSITION & HOT/COLD PIPEWORK LAYOUT LOCATION INTO MANIFOLD ASSEMBLY.
- IMPORTANT ENSURE THE HOT/COLD INLETS ARE POSITIONED ACCORDINGLY INTO MANIFOLD. THIS ENSURES HOT/COLD WATER IS MIXED CORRECTLY IN ACCORDANCE TO LEVER MOVEMENT.