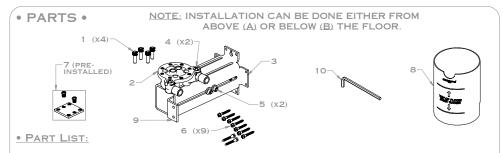

1. MANIFOLD BOLTS (X4)2. MANIFOLD ASSEMBLY (1/2 "NPT)3. MANIFOLD MOUNTINGBRACKETS4. MANIFOLD STOPS (X2)5. EXTENSION ARM BOLTS (X2)6. MOUNTINGBRACKET SCREWS (X9)7. MANIFOLD MOUNTING PLATE & SCREWS (X2)8. ROUGH COVER9. EXTENSION ARMS10. 1/4" ALLEN KEY

### **IMPORTANT**

- BEFORE INSTALLING THE ROUGH-IN KIT DETERMINE THE POSITION OF BATH/TUB IN RELATION TO THE POSITION OF THE BATH SPOUT OVER THE BATH TUB. SEE IMAGE ON LEFT FOR SPOUT POSITION & HOT/COLD PIPEWORK LAYOUT LOCATION INTO MANIFOLD ASSEMBLY.
- IMPORTANT ENSURE THE HOT/COLD INLETS ARE POSITIONED ACCORDINGLY INTO MANIFOLD. THIS ENSURES HOT/COLD WATER IS MIXED CORRECTLY IN ACCORDANCE TO LEVER MOVEMENT.