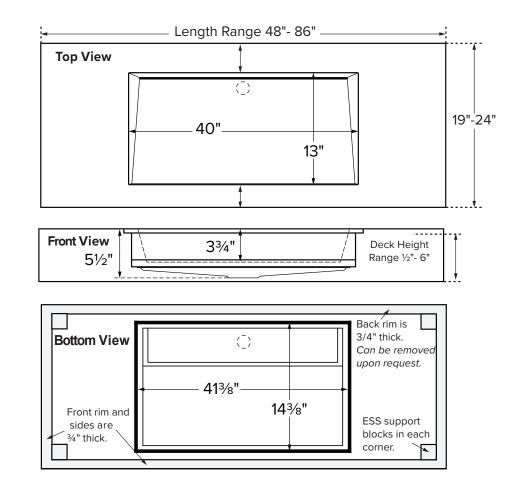

## **ORDERING AND INSTALLATION**

- Due to the handcrafted nature of this product, please allow for a tolerance of  $\pm 1/4$ " for overall dimensions and  $\pm 1/2$ " for bowl placement.
- Corner support blocks are necessary only when deck height is over 1".
- All sides planned to install against a wall or other structure will be unfinished. Sides indicated as visible on order will be finished. .
- Carefully review inside vanity specifications to ensure that there is proper clearance to accommodate the bowl, drain and optional integrated overflow, if applicable.
- Please take into consideration the thickness of material under the countertop when positioning sink bowl, using a deck-mounted faucet or adding an integrated overflow.
- Outside of overflow housing protrudes approx. 3/4" from the bowl and may impact bowl placement.

Check for accessories before discarding packaging.
All product measurements are ±1/2".
Specifications and configurations are subject to change without notice.
Measurements herein supersede all others published prior to publication date below.