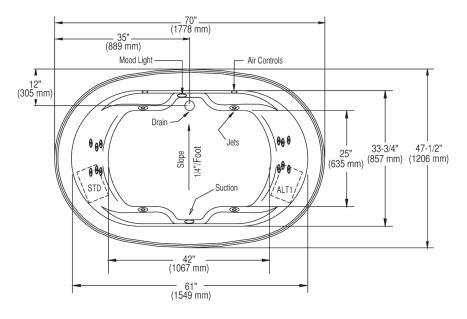

## 5017 Waverly 70" x 47" x 20 ¼" Swirl-way® Whirlpool and Bathtub

## NOTES:

- 1. Pump locations are shown for clarity.
- 2. Required pump motor access is 20" W x 15" H.
- 3. Measurements may vary 1/4" (+/-)
- 4. Nailing flanges and removable aprons are not available for this unit.
- 5. These dimensions are nominal and subject to change without notice.

| SPECIFICATIONS SPECIFICATIONS |                                                                                                     |                            |                                               |
|-------------------------------|-----------------------------------------------------------------------------------------------------|----------------------------|-----------------------------------------------|
| Specification                 | Description                                                                                         | Specification              | Description                                   |
| Material                      | Acrylic, fiberglass reinforced                                                                      | Warranty                   | Limited Ten Year                              |
| Construction                  | Self-contained, pre-plumbed whirlpool bath system mounted on a pre-leveled base                     | Water Capacity             | 50 gal. (min)<br>75 gal. (max)                |
| Number of Jets                | 16                                                                                                  | Shipping Weight            | Whirlpool - 155 lbs                           |
| Floor Loading Weight          | 47 lbs. / sq.ft.                                                                                    |                            |                                               |
| ESSENTIALS PACKAGE            |                                                                                                     | COMFORT PACKAGE            |                                               |
| Pump Motor                    | Single speed induction pump, 13 AMP                                                                 | Pump Motor                 | Variable speed induction pump, 13 AMP         |
| On/Off Control                | One button on/off electronic keypad                                                                 | On/Off Control             | Multi-function electronic keypad              |
| Electrical<br>Requirements    | One 120V, 20 amp GFCI dedicated circuit. Optional heater: separate 120 V, 20 amp dedicated circuit. | Electrical<br>Requirements | Two separate 120 V, 20 amp dedicated circuits |