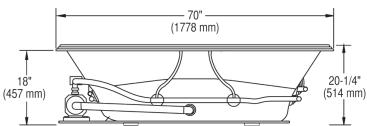

## 5017 Waverly 70" x 47" x 20 ¼" Swirl-way® Whirlpool and Bathtub

## NOTES:

- 1. Pump locations are shown for clarity.
- 2. Required pump motor access is 20" W x 15" H.
- 3. Measurements may vary 1/4" (+/-)
- 4. Nailing flanges and removable aprons are not available for this unit.
- 5. These dimensions are nominal and subject to change without notice.