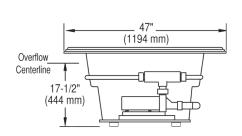

## 5017 Waverly 70" x 47" x 20 ¼" Swirl-way® Whirlpool and Bathtub

## NOTES:

- 1. Pump locations are shown for clarity.
- 2. Required pump motor access is 20" W x 15" H.
- 3. Measurements may vary 1/4" (+/-)
- 4. Nailing flanges and removable aprons are not available for this unit.
- 5. These dimensions are nominal and subject to change without notice.