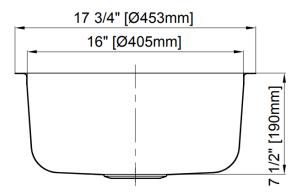

## Features

- 18 Gauge
- Type 304 Stainless Steel
- Includes Mounting Clips
- Fully Undercoated
- Sound Absorption Pads
- Brushed Satin Finish

Overall Size: 17-3/4" Bowl Depth: 7-1/2" Minimum Cabinet Size: 24" Drain Opening: 3-1/2" Drain Placement: Center Rear USE SINK AS CUTOUT TEMPLATE