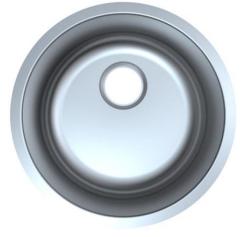

## Features

- 18 Gauge
- Type 304 Stainless Steel
- Includes Mounting Clips
- Fully Undercoated
- Sound Absorption Pads
- Brushed Satin Finish

Overall Size: 17-3/4" Bowl Depth: 7-1/2" Minimum Cabinet Size: 24" Drain Opening: 3-1/2" Drain Placement: Center Rear USE SINK AS CUTOUT TEMPLATE