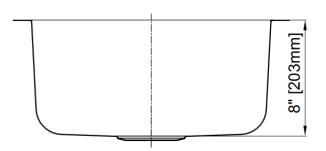

## **Features**

- 18 Gauge
- Type 304 Stainless Steel
- Includes Mounting Clips
- Fully Undercoated
- Sound Absorption Pads
- · Brushed Satin Finish

**Overall Size:** 18-1/2" x 15"

**Bowl Depth: 8"** 

**Minimum Cabinet Size: 18"** 