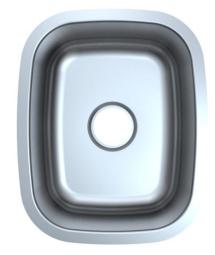

## Single Bowl Bar/Prep Sink

## **Features**

- 18 Gauge
- Type 304 Stainless Steel
- Includes Mounting Clips
- Fully Undercoated
- Sound Absorption Pads
- · Brushed Satin Finish

**Overall Size:** 18-1/2" x 15"

**Bowl Depth: 8"** 

**Minimum Cabinet Size: 18"** 