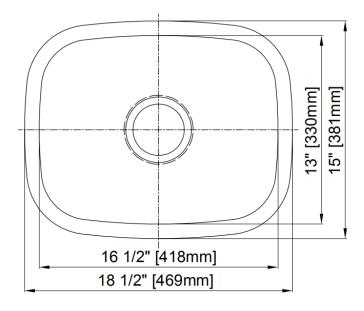

## **Features**

- 18 Gauge
- Type 304 Stainless Steel
- Includes Mounting Clips
- Fully Undercoated
- Sound Absorption Pads
- · Brushed Satin Finish

**Overall Size:** 18-1/2" x 15"

**Bowl Depth: 8"** 

**Minimum Cabinet Size: 18"** 

**Drain Opening:** 3-1/2" **Drain Placement:** Center

**USE SINK AS CUTOUT TEMPLATE** 

**MLUS1518** 