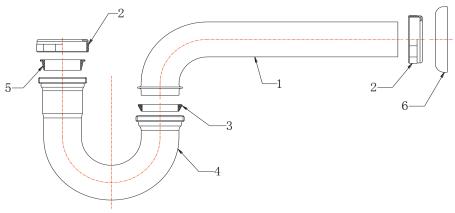

## **APPLICABLE STANDARDS/CODES**

Specified model meets or exceeds the following:

- ASME A112.18.1/CSA B125.1
- IAPMO/cUPC

| Part<br># | Part<br>Description | Material     |
|-----------|---------------------|--------------|
| 1         | Wall Tube           | Brass        |
| 2         | Slip Nut            | Zinc         |
| 3         | Washer              | Rubber       |
| 4         | J-Bend              | Brass        |
| 5         | Reducing Washer     | PE           |
| 6         | Escutcheon          | Plated Steel |