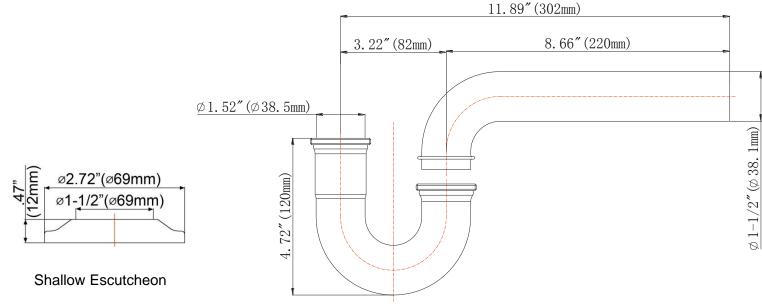

## **FEATURES**

- 8-3/4" 17 GA Brass Wall Tube
- 1-1/2" x 1-1/4" Reducing Washer
- Chrome Plated
- Zinc Nut Kit
- · Shallow Escutcheon