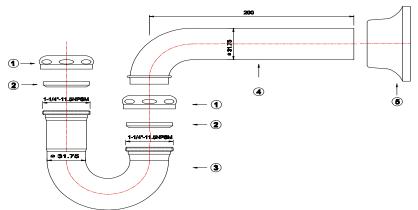

## **APPLICABLE STANDARDS/CODES**

Specified model meets or exceeds the following:

- ASME A112.18.1/CSA B125.1
- IAPMO/cUPC

| Part # | Part Description | Material     |
|--------|------------------|--------------|
| 1      | Slip Nut         | Brass        |
| 2      | Washer           | Rubber       |
| 3      | J-Bend           | Brass        |
| 4      | Wall Tube        | Brass        |
| 5      | Escutcheon       | Plated Steel |