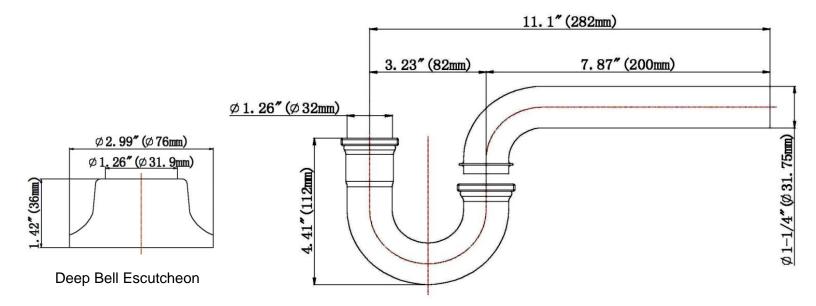

## **FEATURES**

- 7-7/8" 17 GA Brass Wall Tube
- · Chrome Plated
- · Brass Nut Kit
- Deep Bell Escutcheon