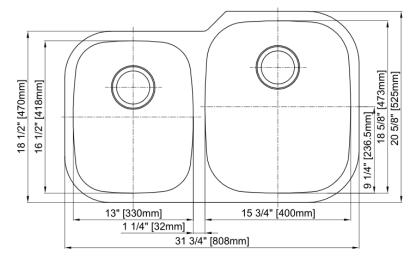

## **Features**

- 18 Gauge
- Type 304 Stainless Steel
- Fully Undercoated
- Sound Absorption Pads
- · Brushed Satin Finish

Overall Size: 31-3/4" x 20-5/8" Bowl Depth: 8"(left), 10"(right) Minimum Cabinet Size: 36" Drain Opening: 3-1/2"

**Drain Placement:** Center Rear **USE SINK AS CUTOUT TEMPLATE** 

MLUD3221R