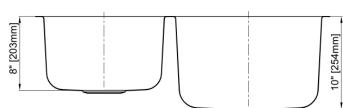

## **Features**

- 18 Gauge
- Type 304 Stainless Steel
- Fully Undercoated
- Sound Absorption Pads
- · Brushed Satin Finish

Overall Size: 31-3/4" x 20-5/8" Bowl Depth: 8"(left), 10"(right) Minimum Cabinet Size: 36" Drain Opening: 3-1/2"