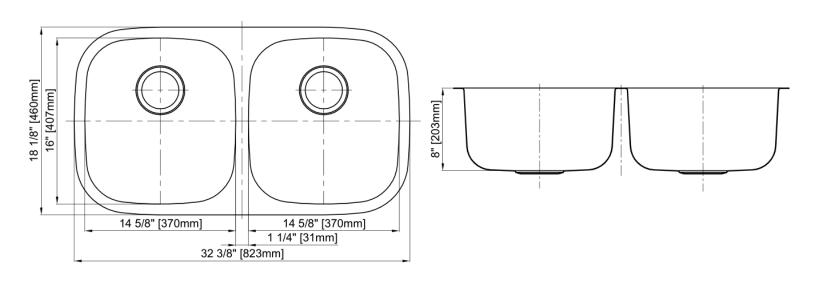

## Features

- 18 Gauge
- Type 304 Stainless Steel
- Includes Mounting Clips
- Fully Undercoated
- Sound Absorption Pads
- Brushed Satin Finish

Overall Size: 32-3/8" x 18-1/8" Bowl Depth: 8"(left), 8"(right) Minimum Cabinet Size: 36" Drain Opening: 3-1/2" Drain Placement: Center Rear USE SINK AS CUTOUT TEMPLATE