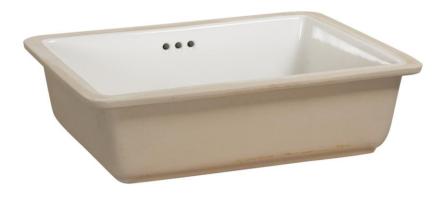

## Rectangle Undermount Lavatory, Trough Style

Product Specifications

## **Features**

- Grade A Vitreous China
- Overall Dimensions: 17" X 13"
- Rear Overflow
- · Mounting Hardware and Template Supplied
- · Vertical Sides and Flat Bottom
- Available in White Only

## Rectangle Undermount Lavatory, Trough Style

| To<br>Submit | Bowl     | Color | A       | В         | С      | D       | E       | F      |
|--------------|----------|-------|---------|-----------|--------|---------|---------|--------|
|              | MLS10423 | White | 19-7/8" | 15-15/16" | 7-1/2" | 17-1/2" | 13-1/2" | 8-1/4" |