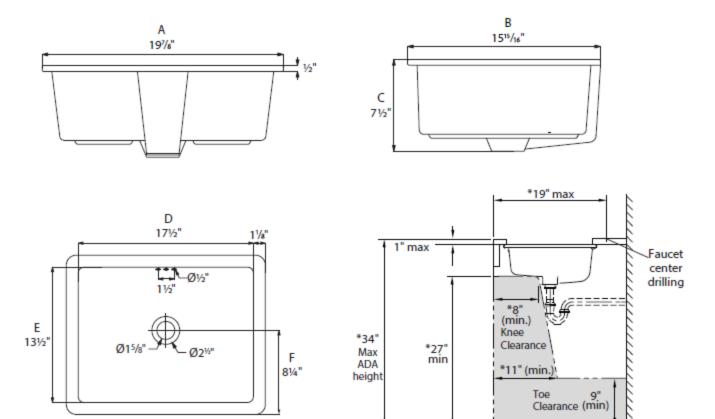

## Rectangle Undermount Lavatory, Trough Style

Product Specifications

## **Features**

- Grade A Vitreous China
- Overall Dimensions: 17" X 13"
- Rear Overflow
- · Mounting Hardware and Template Supplied
- · Vertical Sides and Flat Bottom
- Available in White Only

## Rectangle Undermount Lavatory, Trough Style

| To<br>Submit | Bowl     | Color | A       | В         | С      | D       | E       | F      |
|--------------|----------|-------|---------|-----------|--------|---------|---------|--------|
|              | MLS10423 | White | 19-7/8" | 15-15/16" | 7-1/2" | 17-1/2" | 13-1/2" | 8-1/4" |