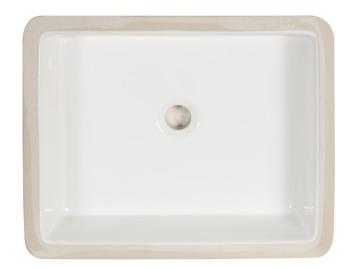

## Rectangle Undermount Lavatory, Trough Style

Product Specifications

## **Features**

- Grade A Vitreous China
- Overall Dimensions: 17" X 13"
- Rear Overflow
- · Mounting Hardware and Template Supplied
- · Vertical Sides and Flat Bottom
- Available in White Only

## Rectangle Undermount Lavatory, Trough Style

| To<br>Submit | Bowl     | Color | A       | В         | С      | D       | E       | F      |
|--------------|----------|-------|---------|-----------|--------|---------|---------|--------|
|              | MLS10423 | White | 19-7/8" | 15-15/16" | 7-1/2" | 17-1/2" | 13-1/2" | 8-1/4" |