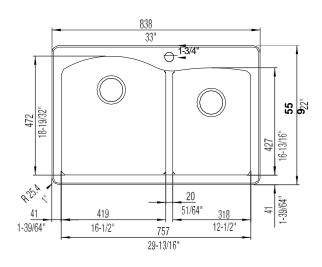

### **NOMINAL DIMENSIONS**

|         | CUTOUT          | BOWL DEPTH |       | DRAIN    |
|---------|-----------------|------------|-------|----------|
| OVERALL | SIZE            | LEFT       | RIGHT | DIAMETER |
| 33"X22" | 32-1/4"x21-1/4" | 9-1/2"     | 8"    | 3-1/2"   |