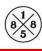

ranty

#### **OPTIONAL ACCESORIES**

- Celcon Disposal Flange with Strainer/Stopper: LX125
- Celcon Basket Strainer: LX105

#### **CODE/STANDARDS COMPLIANCE**

ANSI Z124.6-97 IAPMO/UPC listed

### **NOMINAL DIMENSIONS**

|         | CUTOUT          | BOWL DEPTH |       | DRAIN    |
|---------|-----------------|------------|-------|----------|
| OVERALL | SIZE            | LEFT       | RIGHT | DIAMETER |
| 33"X22" | 32-1/4"x21-1/4" | 9-1/2"     | 8"    | 3-1/2"   |

DFX cutout templates available on our website



All dimensions listed are nominal. Luxart® reserves the right to make product and material changes at any time without notice.

# SILGRANIT®

# Double Bowl 60/40 Offset Dual Mount



**Product Specifications** 



## KNOCKOUT HOLELOCATIONS

Pre-drilled for single holefaucet.