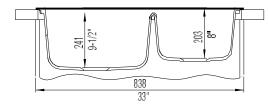

warranty

#### **OPTIONAL ACCESORIES**

- Celcon Disposal Flange with Strainer/Stopper: LX125
- Celcon Basket Strainer: LX105

#### **CODE/STANDARDS COMPLIANCE**

ANSI Z124.6-97 IAPMO/UPC listed

### **NOMINAL DIMENSIONS**

|         | CUTOUT          | BOWL DEPTH |       | DRAIN    |
|---------|-----------------|------------|-------|----------|
| OVERALL | SIZE            | LEFT       | RIGHT | DIAMETER |
| 33"X22" | 32-1/4"x21-1/4" | 9-1/2"     | 8"    | 3-1/2"   |

DFX cutout templates available on our website



All dimensions listed are nominal. Luxart® reserves the right to make product and material changes at any time without notice.

# SILGRANIT®

# Double Bowl 60/40 Offset Dual Mount



**Product Specifications** 



## KNOCKOUT HOLELOCATIONS

Pre-drilled for single holefaucet.