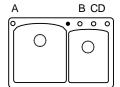

# SILGRANIT® Double Bowl 60/40 Offset Dual Mount

#### **MODELS**

LX440215 Double Bowl, 9-1/2" & 8" bowl depths, ANTHRACITE LX440213 Double Bowl, 9-1/2" & 8" bowl depths, CAFÉ BROWN LX440216 Double Bowl, 9-1/2" & 8" bowl depths, WHITE LX440214 Double Bowl, 9-1/2" & 8" bowl depths, METALLIC GRAY LX441283 Double Bowl, 9-1/2" & 8" bowl depths, TRUFFLE LX441465 Double Bowl, 9-1/2" & 8" bowl depths, CINDER LX442908 Double Bowl, 9-1/2" & 8" bowl depths, COAL BLACK LX443063 Double Bowl, 9-1/2" & 8" bowl depths, SOFT WHITE LX443100 Double Bowl, 9-1/2" & 8" bowl depths, VOLCANO GRAY

Model LX440215 shown in ANTHRACITE

\* basket strainer not included

### **NOMINAL DIMENSIONS**

|         | CUTOUT          | BOWL DEPTH |       | DRAIN    |
|---------|-----------------|------------|-------|----------|
| OVERALL | SIZE            | LEFT       | RIGHT | DIAMETER |
| 33"X22" | 32-1/4"x21-1/4" | 9-1/2"     | 8"    | 3-1/2"   |