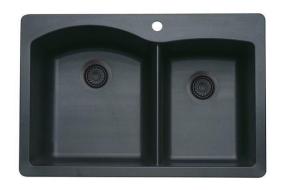

# SILGRANIT® Double Bowl 60/40 Offset Dual Mount



## **Product Specifications**

#### **MODELS**

LX440215 Double Bowl, 9-1/2" & 8" bowl depths, ANTHRACITE LX440213 Double Bowl, 9-1/2" & 8" bowl depths, CAFÉ BROWN LX440216 Double Bowl, 9-1/2" & 8" bowl depths, WHITE LX440214 Double Bowl, 9-1/2" & 8" bowl depths, METALLIC GRAY LX441283 Double Bowl, 9-1/2" & 8" bowl depths, TRUFFLE LX441465 Double Bowl, 9-1/2" & 8" bowl depths, CINDER LX442908 Double Bowl, 9-1/2" & 8" bowl depths, COAL BLACK LX443063 Double Bowl, 9-1/2" & 8" bowl depths, SOFT WHITE LX443100 Double Bowl, 9-1/2" & 8" bowl depths, VOLCANO GRAY



Model LX440215 shown in ANTHRACITE

\* basket strainer not included

#### **FEATURES**

- Required outside cabinet: 33" (drop-in), 36" (undermount)
- · 80% solid granite
- · Heat resistant up to 536°F
- Unsurpassed cleanability backed by industry leading 7 patents!
- · Resistant to scratches, stains and all household acids and alkali solutions
- Template provided
- · Undermount clips NOT included
- 1/2" deck thickness
- · Versatile dual deck design can be installed as a drop-in or undermount
- · Limited lifetime warranty

#### **OPTIONAL ACCESORIES**

- Celcon Disposal Flange with Strainer/Stopper: LX125
- Celcon Basket Strainer: LX105

#### **CODE/STANDARDS COMPLIANCE**

ANSI Z124.6-97 IAPMO/UPC listed

### **NOMINAL DIMENSIONS**

|         | CUTOUT          | BOWL DEPTH |       | DRAIN