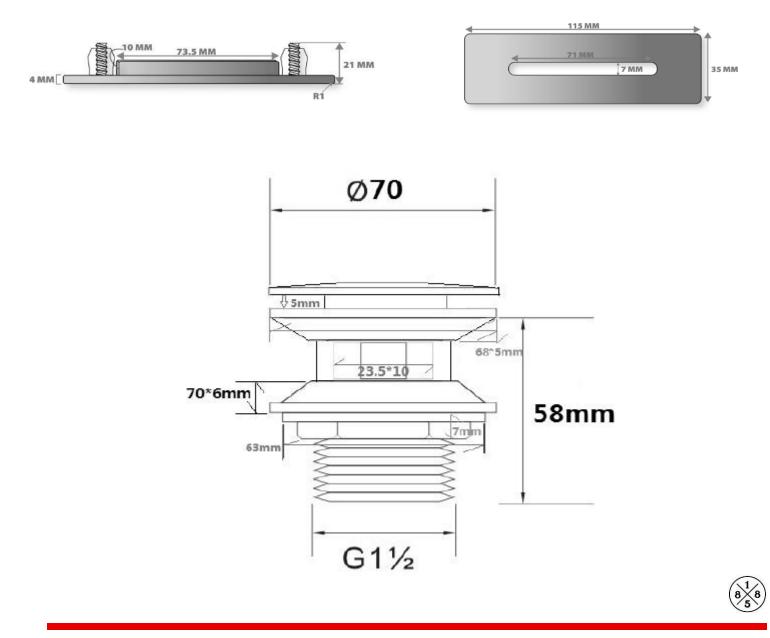

### **TECHINCAL SPECIFICATIONS**

Standard overflow drain cover. Metal pop-up drain cover. Drain cover is interchangeable with different finish colors, purchased separately. Made of brass and metal components.