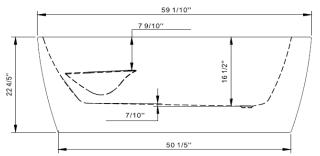

## **TECHINCAL SPECIFICATIONS**

| Height                 | 22-4/5 in  |
|------------------------|------------|
| Width                  | 31-1/2 in  |
| Depth                  | 16-1/2 in  |
| Length                 | 59-1/10 in |
| Weight                 | 94 pounds  |
| Shipping Weight        | 119 pounds |
| Capacity (full)        | 76 Gallons |
| Capacity (to overflow) | 64 Gallons |
| Drain                  | End        |
| Overflow               | Standard   |
|                        |            |