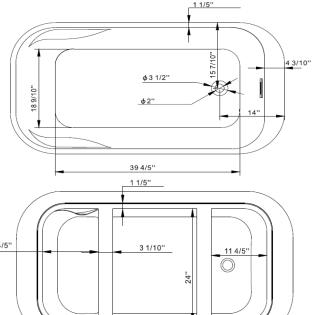

### **TECHINCAL SPECIFICATIONS**

Standard overflow drain cover. Metal pop-up drain cover. Drain cover is interchangeable with different finish colors, purchased separately. Made of brass and metal components.