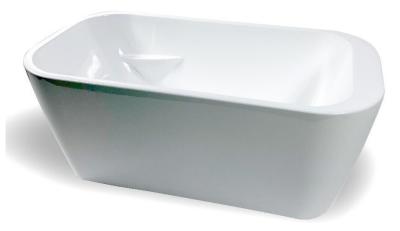

## SCOTTSDALE5932

Luxart® ALTABELLA tubs are made from vacuum-formed acrylic sheets and have a deep, durable color layer. These versatile tubs are strong and lightweight, serving as the centerpiece of your bathroom. Pour into an AltaBella bath and enjoy a generous, deep soak like no other.