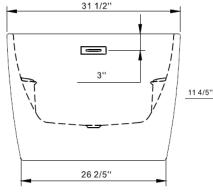

## **TECHINCAL SPECIFICATIONS**

| Height                 | 22-4/5 in  |
|------------------------|------------|
| Width                  | 31-1/2 in  |
| Depth                  | 16-1/2 in  |
| Length                 | 59-1/10 in |
| Weight                 | 94 pounds  |
| Shipping Weight        | 119 pounds |
| Capacity (full)        | 76 Gallons |
| Capacity (to overflow) | 64 Gallons |
| Drain                  | End        |
| Overflow               | Standard   |
|                        |            |