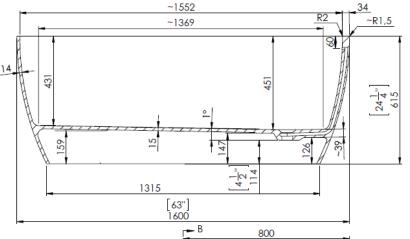

#### TECHINCAL SPECIFICATIONS

| Height                 | 615 mm / 24-1/4 in |
|------------------------|--------------------|
| Width                  | 700 mm / 27-1/2 in |
| Depth                  | 451 mm / 17-3/4 in |
| Length                 | 1600 mm / 63 in    |
| Weight                 | 217.25 pounds      |
| Shipping Weight        | 270.60 pounds      |
| Capacity (full)        | 98 Gallons         |
| Capacity (to overflow) | 82 Gallons         |
| Drain                  | End                |
| Overflow               | Integrated         |