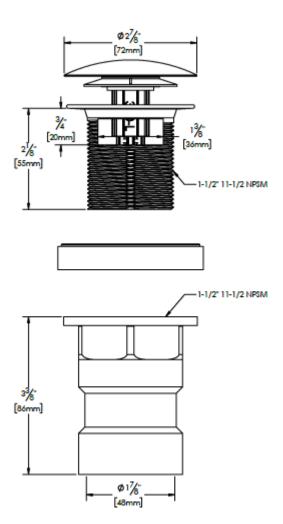

### **TECHINCAL SPECIFICATIONS**

ABS Intergral Bath Tub Drain Assembly shall feature a Brass coarse thread strainer with 5/16-18 UNC thread-in crossbar and integral overflow holes with vertical weeping channels. ABS fitting features an 1-1/2" DWV Hub.