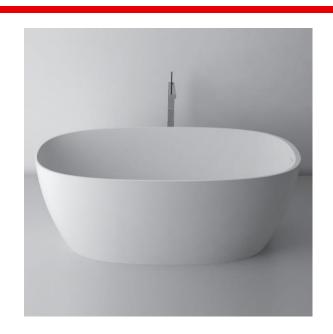

## Freestanding Tub

# VitaBella

**Product Specifications** 

## **LUXART®** CANALE®

Luxart VitaBella tubs are made of mineral composite, an organic mixture of ground natural minerals and binding agents that are liquefied, poured and then hardened. The result is molded stone, solid through and through with no layers, hollow or void areas and a deep-soak bath experience unlike any other.