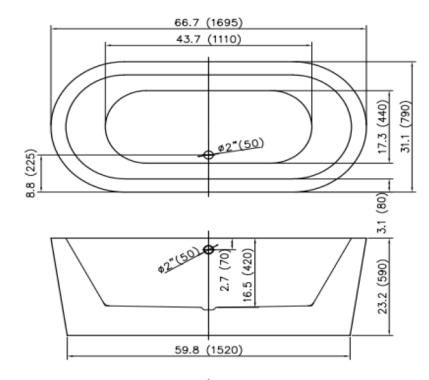

## **TECHINCAL SPECIFICATIONS**

| Height                 | 590 mm / 23.2 in  |
|------------------------|-------------------|
| Width                  | 790 mm / 31.1 in  |
| Depth                  | 420 mm / 16.5 in  |
| Length                 | 1695 mm / 66.7 in |
| Weight                 | 88 pounds         |
| Shipping Weight        | 106.08 pounds     |
| Capacity (full)        | 78 Gallons        |
| Capacity (to overflow) | 65 Gallons        |
| Drain                  | Offset            |
| Overflow               | Integrated        |
|                        |                   |