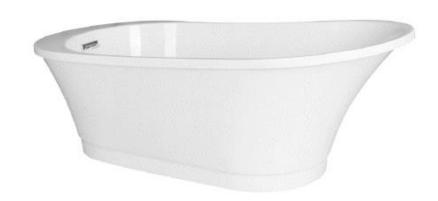

## Freestanding Tub

LUXARTO La Bella

**Product Specifications** 

LUXART'

## OPULERO6032

Luxart® ALTABELLA tubs are made from vacuum-formed acrylic sheets and have a deep, durable color layer. These versatile tubs are strong and lightweight, serving as the centerpiece of your bathroom. Pour into an AltaBella bath and enjoy a generous, deep soak like no other.