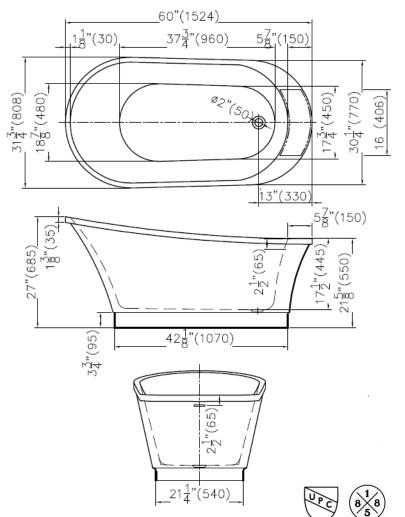

## **TECHINCAL SPECIFICATIONS**

| Height                 | 685 mm / 27 in   |
|------------------------|------------------|
| Width                  | 808 mm / 31.8 in |
| Depth                  | 445 mm / 17.5 in |
| Length                 | 1524 mm / 60 in  |
| Weight                 | 81.60 pounds     |
| Shipping Weight        | 99.45 pounds     |
| Capacity (full)        | 90 Gallons       |
| Capacity (to overflow) | 76 Gallons       |
| Drain                  | End              |
| Overflow               | Integrated       |