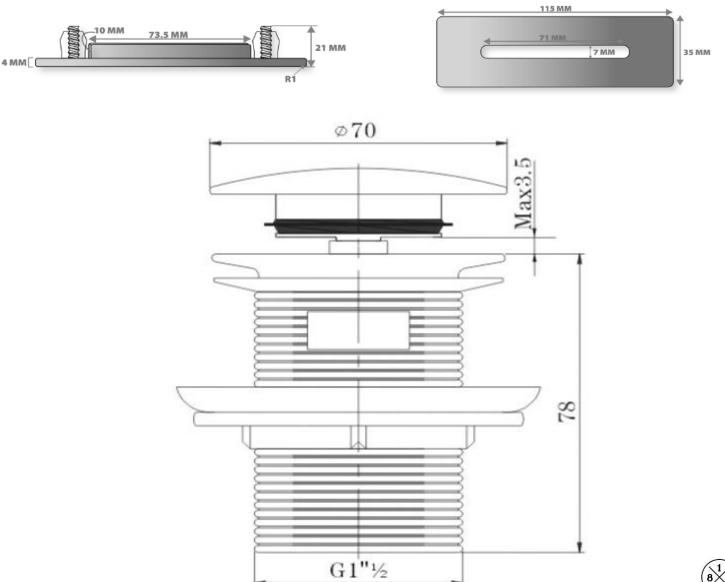

## **TECHINCAL SPECIFICATIONS**

Metal overflow drain cover. Integral bathtub drain assembly with integral overflow holes. Metal pop-up drain cover. Drain cover is interchangeable with different finish colors, purchased separately. Made of brass and metal components.