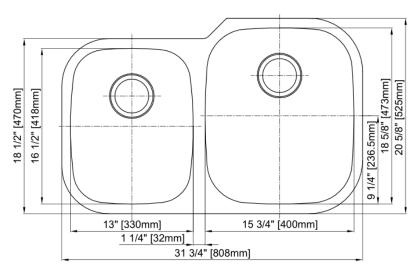

## Features

- 16 Gauge
- Type 304 Stainless Steel
- Fully Undercoated
- Sound Absorption Pads
- Brushed Satin Finish

Overall Size: 31-3/4" x 20-5/8" Bowl Depth: 8"(left), 10"(right) Minimum Cabinet Size: 36" Drain Opening: 3-1/2" Drain Placement: Center Rear USE SINK AS CUTOUT TEMPLATE

## 8" [203mm] 10" [254mm]

## **Optional Accessories**

- Bottom Basin Rack: MLUD3221BG
- Basket Strainer: MLL7, ML18, ML14, ML15
- Soap Dispenser: CSD, LCSD, LGLSD

For cutout measurement: Use sink in sink box.

All dimensions listed are nominal. Luxart® reserves the right to make product and material changes at any time without notice.