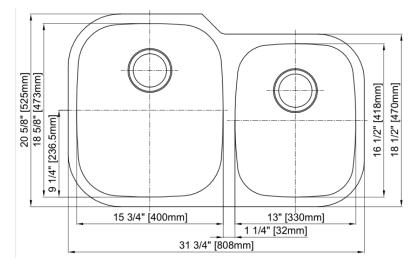

## **Features**

- 16 Gauge
- Type 304 Stainless Steel
- Fully Undercoated
- Sound Absorption Pads
- · Brushed Satin Finish

Overall Size: 31-3/4" x 20-5/8" Bowl Depth: 10"(left), 8"(right) Minimum Cabinet Size: 36"

**Drain Opening:** 3-1/2"

**Drain Placement:** Center Rear **USE SINK AS CUTOUT TEMPLATE** 

**LXUD3221** 