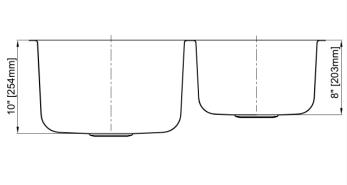

## **Features**

- 16 Gauge
- Type 304 Stainless Steel
- Fully Undercoated
- Sound Absorption Pads
- · Brushed Satin Finish

Overall Size: 31-3/4" x 20-5/8" Bowl Depth: 10"(left), 8"(right) Minimum Cabinet Size: 36"