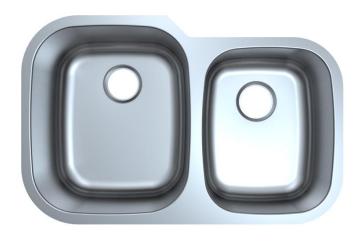

## **Double Bowl Kitchen Sink**

## **Features**

- 16 Gauge
- Type 304 Stainless Steel
- Fully Undercoated
- Sound Absorption Pads
- · Brushed Satin Finish

Overall Size: 31-3/4" x 20-5/8" Bowl Depth: 10"(left), 8"(right) Minimum Cabinet Size: 36"