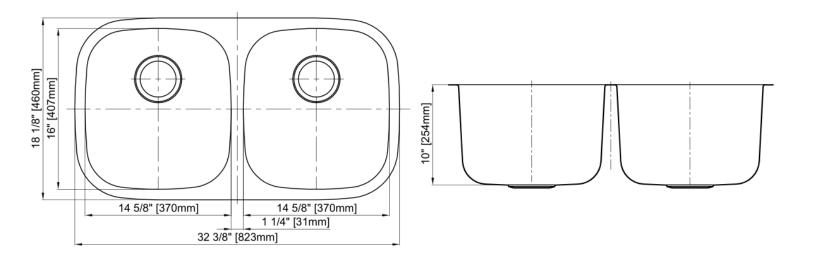

## **Features**

- 16 Gauge
- Type 304 Stainless Steel
- Fully Undercoated
- Sound Absorption Pads
- · Brushed Satin Finish

Overall Size: 32-3/8" x 18-1/8" Bowl Depth: 10"(left), 10"(right) Minimum Cabinet Size: 36" Drain Opening: 3-1/2"

**Drain Placement**: Center Rear **USE SINK AS CUTOUT TEMPLATE** 

**LXUD3218** 