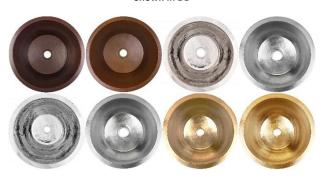

# **AVAILABLE FINISHES**

| DB | Dark Bronze      |
|----|------------------|
| wc | Weathered Copper |
| PN | Polished Nickel  |
| SN | Satin Nickel     |

PS Polished Stainless Steel
SS Satin Stainless Steel

PB Polished Unlacquered Brass

UB Satin Unlacquered Brass