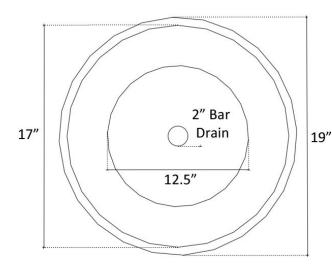

NOTE: Due to the handmade nature of the sink, dimensions are approximate and variations in the metal may be visible.

## **AVAILABLE DRAINS**

D001

2" Bar Drain

## **DIMENSIONS WILL VARY**

DO NOT use this sheet as a guide for countertop cuts. Due to the handmade nature of each product, templates are not provided.

P: 602.971.2502 E: sales@linkasink.com Linkasink may make changes to specifications without notice.