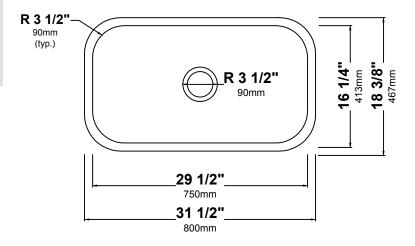

### **Sink Dimensions**

Overall Dimensions: 31 1/2" x 18 3/8" Bowl Dimensions: 29 1/2" x 16 1/4"

Sink Depth: 10"