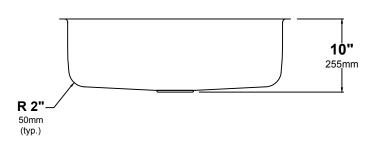

### **Sink Dimensions**

Overall Dimensions: 31 1/2" x 18 3/8" Bowl Dimensions: 29 1/2" x 16 1/4"

Sink Depth: 10"