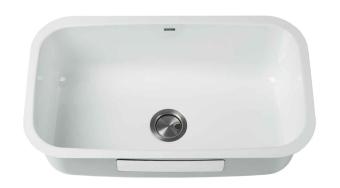

# 31 1/2 Inch Undermount Single Bowl Porcelain Enameled Steel Kitchen Sink

## **Features**

- Porcelain Enameled Steel
- Undermount Single Bowl Sink
- Required Minimum Cabinet Size: 36"
- Mounting Hardware and Cut-out Template Included
- 3 1/2" Drain Opening