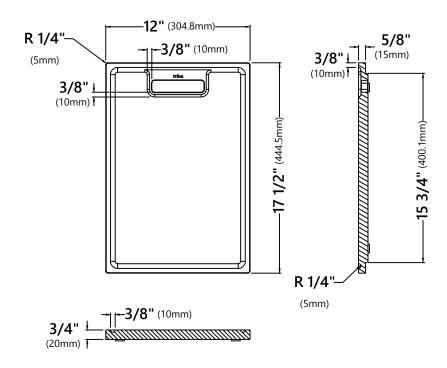

## **Cutting Board**



## **Cutting Board Dimensions**

Overall Dimensions: 17 1/2" x 12" x 3/4"

## Features

- Designed to Use Over the Sink and On the Counter
- BPA-free and FDA-approved
- Outer Groove Traps Liquids to Prevent Messy Counter
- Designed to Use with KHT301-18, KHU100-26, KHU100-30, KHU101-14, KHU101-21, KHU101-22, KHU101-23, KHU111-24, KHU111-25, KP1TS15S-1, KHU101-20, KHU105-32, KGD-433B, KGD434B, KGD-441 and KGD-442 kitchen sinks
- Designed to Use with 16" width bowl or cutout



NOTE: Each piece may feature unique color variations

## Warranty

Kraus One Year Limited Warranty see website for details www.kraususa.com