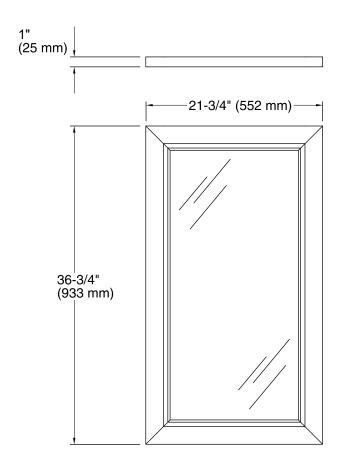

anities for a matched ensemble.
- Wood frame with catalyzed conversion varnish provides a durable moisture-resistant finish.
- Includes hardware for wall-mount installation.

#### Material

- Glass
- Solid woods and veneers.



## Codes/Standards EPA TSCA Title VI CARB P2

# **KOHLER® One-Year Limited Warranty** See website for detailed warranty information.

#### **Available Colors/Finishes**

Color tiles intended for reference only.

| Color | Code | Description   |
|-------|------|---------------|
|       | 1WA  | Linen White   |
|       | 1WG  | Cherry Tweed  |
|       | 1WB  | Claret Suede  |
|       | 1WH  | Woolen Oak    |
|       | 1WC  | Felt Grey     |
|       | 1WE  | Terry Walnut  |
|       | 1WT  | Mohair Grey   |
|       | 1WU  | Batiste Black |







Framed Mirror K-99665



## **Technical Information**

All product dimensions are nominal.