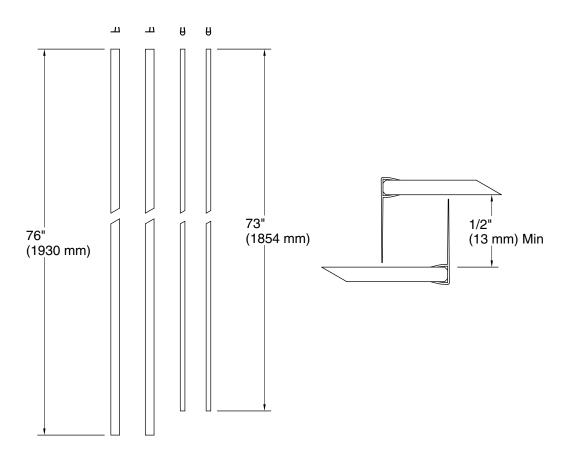

#### **Features**

- For use with select KOHLER® sliding shower and bath doors with 1/4" (6 mm) glass thickness and space between panels of 1/2" (12 mm) to 5/8" (16 mm)
- Bulb seals improve water containment between the door and
- Fin seals close the space between door panels, providing improved water containment
- Includes two field trimmable fin seals, 76" (1930 mm) long
- Includes two field trimmable bulb seals, 73" (1854 mm) long
- Can be used on shower doors up to 82" tall