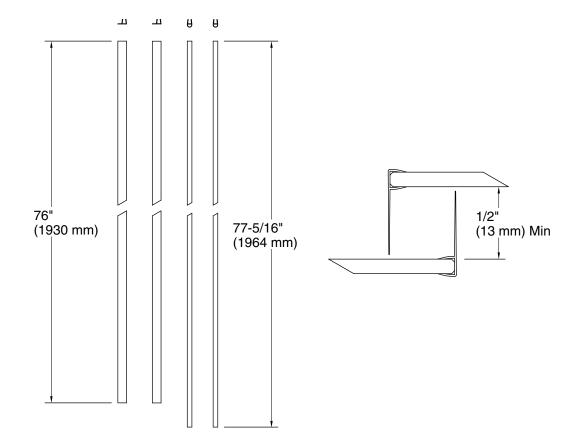

## Features

- For use with select KOHLER<sup>®</sup> sliding shower and bath doors with 3/8" (10 mm) glass thickness and space between panels of 1/2" (12mm) to 1-1/8" (29 mm)
- Bulb seals improve water containment between the door and wall
- Fin seals close the space between door panels, providing improved water containment
- Includes two field trimmable fin seals, 76" (1930 mm) long
- Includes two field trimmable bulb seals, 77-5/16" (1963.7 mm) long
- Can be used on shower doors up to 82" tall