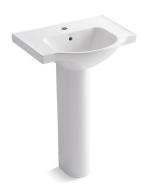

# Veer<sup>™</sup> Pedestal Bathroom Sink K-5266-1

| All product dimensions are nominal. |                |                                                                                 |  |
|-------------------------------------|----------------|---------------------------------------------------------------------------------|--|
| I                                   | nstallation:   | Pedestal                                                                        |  |
| E                                   | Bowl area:     | Length: 14-7/8" (378 mm)<br>Width: 12-5/8" (321 mm)<br>Water depth: 4" (102 mm) |  |
| Number of deck holes:               |                | 1                                                                               |  |
| F                                   | aucet hole(s): | 1-3/8" (35 mm)                                                                  |  |
| [                                   | Drain hole:    | 1-3/4" (44 mm)                                                                  |  |
|                                     |                |                                                                                 |  |