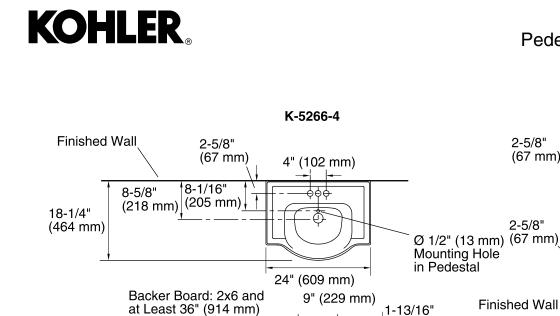

## Installation

Pedestal

9"

(229 mm)

3/8" Hot

1-1/4" OD

4" (102 mm)

10-3/8"

(264 mm)

**Finished Floor** 

12-15/16"

(329 mm)

#### Notes

35-1/2"

(902 mm)

(46 mm)

Ø 1/2" (13 mm) Anchor Holes

3/8" Cold

Install this product according to the installation instructions.

# Veer<sup>™</sup> Pedestal Bathroom Sink K-5266-1

**K-5266-8** 4" (102 mm)

K-5266-1

**Backer Board** 

4-9/16"

(116 mm)

8-1/16" (205 mm)

Mounting Hole