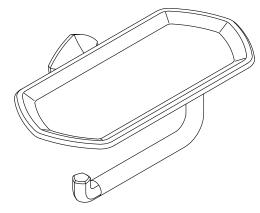

## Occasion™

Toilet paper holder with tray K-27128

#### **Features**

- Open-ended holder makes changing toilet paper quick and simple.
- Storage tray is convenient for holding personal items.
- Part of the Occasion bathroom faucet and accessory collection.