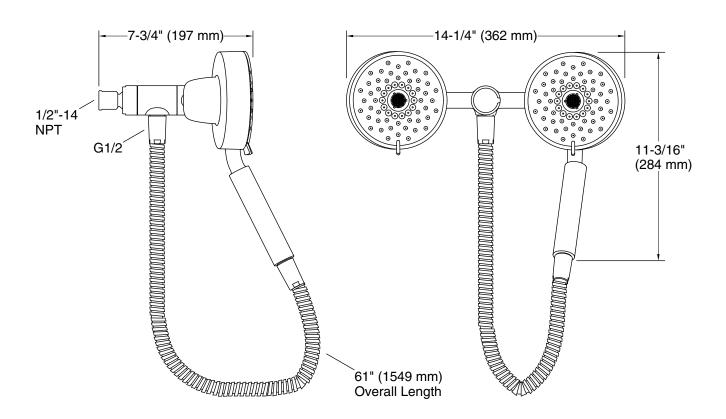

#### Installation

Shower arm and flange sold separately

### **Included Components**

Additional Components: 60" metal hose

### **Technical Information**

All product dimensions are nominal.