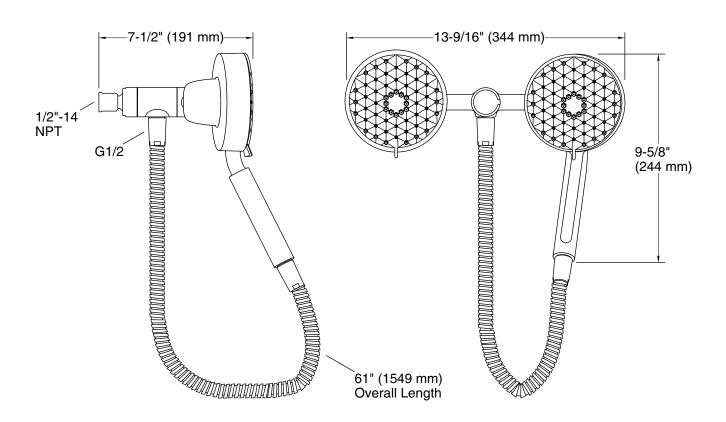

### **Technical Information**

All product dimensions are nominal.

### **Showerhead/Body Spray:**

Rated maximum 2.5 gal/min (9.5 l/min)

flow:

Pressure: 45 psi (3.1 bar)