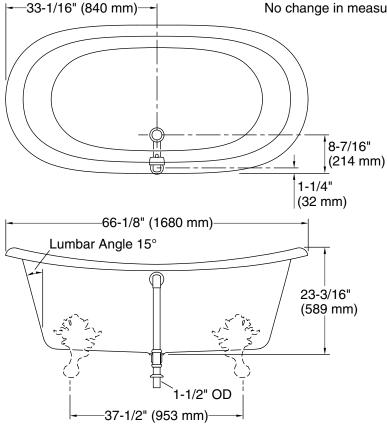

## **Technical Information**

| All product dimensions are nominal. |                                   |
|-------------------------------------|-----------------------------------|
| Installation:                       | Freestanding                      |
| Drain location:                     | Center                            |
| Basin area, bottom:                 | 48-15/16" x 24-3/4" (1243 mm x    |
|                                     | 629 mm)                           |
| Basin area, top:                    | 58-11/16" x 27-13/16" (1491 mm x  |
|                                     | 706 mm)                           |
| Weight:                             | 396.2 lbs (179.7 kg)              |
| Minimum floor load:                 | 90 lbs/ft² (439.4 kg/m²)          |
| Water depth:                        | 14-3/8" (366 mm)                  |
| Water capacity:                     | 90 gal (340.7 L)                  |
| Template:                           | 1344921-7, not required, included |
|                                     |                                   |

#### No change in measurements if connected with drain illustrated. (K-7159)