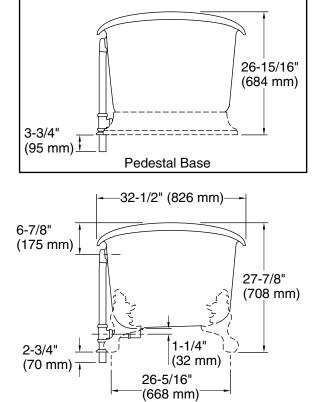

## **Technical Information**

| All product dimensions are nominal. |                                   |
|-------------------------------------|-----------------------------------|
| Installation:                       | Freestanding                      |
| Drain location:                     | Center                            |
| Basin area, bottom:                 | 48-15/16" x 24-3/4" (1243 mm x    |
|                                     | 629 mm)                           |
| Basin area, top:                    | 58-11/16" x 27-13/16" (1491 mm x  |
|                                     | 706 mm)                           |
| Weight:                             | 396.2 lbs (179.7 kg)              |
| Minimum floor load:                 | 90 lbs/ft² (439.4 kg/m²)          |
| Water depth:                        | 14-3/8" (366 mm)                  |
| Water capacity:                     | 90 gal (340.7 L)                  |
| Template:                           | 1344921-7, not required, included |
|                                     |                                   |

#### **Required Products/Accessories**

K-204 ball-and-claw feet

K-7159 1-1/2" pop-up bath drain for freestanding baths  $\ensuremath{\text{or}}$ 

K-20027 bath base for freestanding bath K-7159 1-1/2" pop-up bath drain for freestanding baths