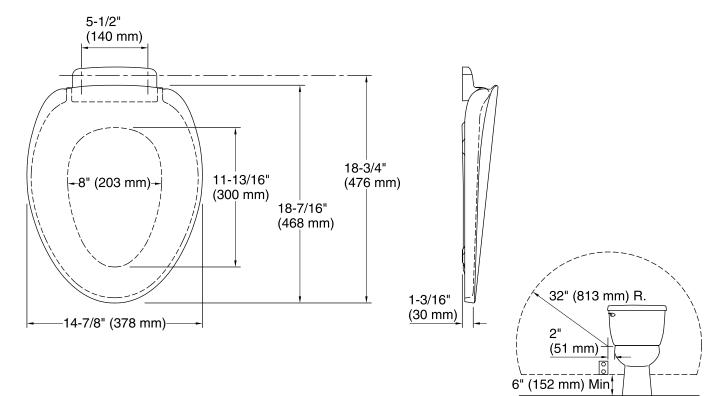

#### **Technical Information**

| All product dimensions are nominal. |                 |  |  |
|-------------------------------------|-----------------|--|--|
| Seat shape type:                    | Elongated       |  |  |
| Seat front type:                    | Closed-front    |  |  |
| Seat-mounting holes:                | 5-1/2" (140 mm) |  |  |
| Bluetooth® range:                   | 33 ft (0.8 m)   |  |  |
| Bluetooth® version:                 | 4.2             |  |  |
| Power cord length:                  | 60" (1524 mm)   |  |  |
|                                     |                 |  |  |

Do not use an extension cord with this product. To avoid possible product malfunction, do not plug in the seat until instructed to do so. Locate the receptacle at least 6" (152 mm) above the floor, and within a 32" (813 mm) radius measured 2" (51 mm) from the bowl ledge.