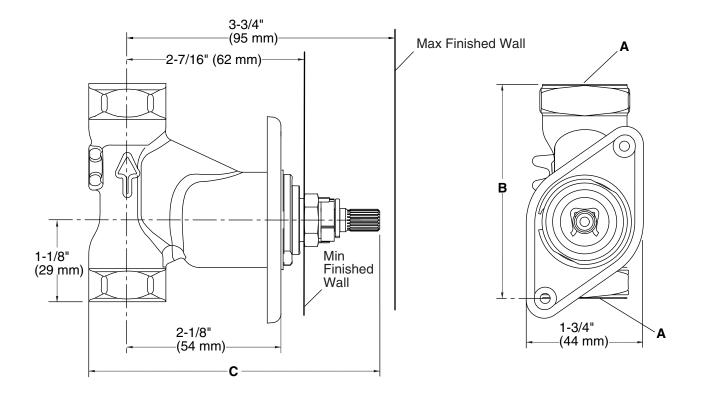

## CODES/STANDARDS APPLICABLE

P29527, P29528

Specified model meets or exceeds the following:

• ASME A112.18.1/CSA B125.1

|        | А        | В               | С               |                                                           |
|--------|----------|-----------------|-----------------|-----------------------------------------------------------|
| P29527 | 1/2" NPT | 3" (76 mm)      | 4" (102 mm)     | INSTALLATION NOTES                                        |
| P29528 | 3/4" NPT | 3-3/16" (81 mm) | 4-1/8" (105 mm) | Install this product according to the installation guide. |