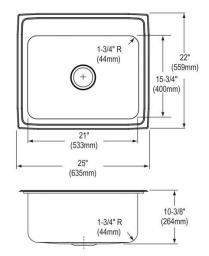

## PRODUCT SPECIFICATIONS

Just Mfg Stainless Steel 25" x 22" x 10-3/8" Single Bowl Drop-in Sink. Sink is manufactured from 18 gauge 304 Stainless Steel with a Lustrous Satin finish, Center drain placement, and Sides and Bottom pads.

| Installation Type:    | Drop-in               |
|-----------------------|-----------------------|
| Material:             | 304 Stainless Steel   |
| Finish:               | Lustrous Satin        |
| Gauge:                | 18                    |
| Sound Deadening:      | Sides and Bottom pads |
| Number of Bowls:      | 1                     |
| Sink Dimensions:      | 25" x 22" x 10-3/8"   |
| Bowl 1 Dimensions:    | 21" x 15-3/4" x 10"   |
| Drain Size:           | 3-1/2" (89mm)         |
| Drain Location:       | Center                |
| Minimum Cabinet Size: | 30"                   |
| Cutout Template #:    | <u>1000001188</u>     |

## **Cutout Dimensions for Drop-in Installation:**

24-3/8" x 21-3/8" (619mm x 543mm) with 1-1/2" (38mm) corner radius