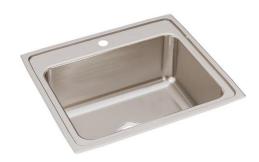

## PRODUCT SPECIFICATIONS

Just Mfg Stainless Steel 25" x 22" x 10-3/8" Single Bowl Drop-in Sink. Sink is manufactured from 18 gauge 304 Stainless Steel with a Lustrous Satin finish, Center drain placement, and Sides and Bottom pads.

| Installation Type:    | Drop-in               |
|-----------------------|-----------------------|
| Material:             | 304 Stainless Steel   |
| Finish:               | Lustrous Satin        |
| Gauge:                | 18                    |
| Sound Deadening:      | Sides and Bottom pads |
| Number of Bowls:      | 1                     |
| Sink Dimensions:      | 25" x 22" x 10-3/8"   |
| Bowl 1 Dimensions:    | 21" x 15-3/4" x 10"   |
| Drain Size:           | 3-1/2" (89mm)         |
| Drain Location:       | Center                |
| Minimum Cabinet Size: | 30"                   |
| Cutout Template #:    | <u>1000001188</u>     |