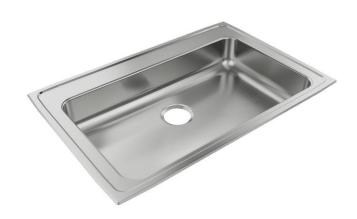

## PRODUCT SPECIFICATIONS

Just Mfg Stainless Steel 33" x 22" x 5-1/2" Single Bowl Drop-in ADA Sink. Sink is manufactured from 18 gauge 304 Stainless Steel with a Lustrous Satin finish, Center drain placement, and Bottom only pads.

| Installation Type:    | Drop-in             |
|-----------------------|---------------------|
| Material:             | 304 Stainless Steel |
| Finish:               | Lustrous Satin      |
| Gauge:                | 18                  |
| Sound Deadening:      | Bottom only pads    |
| Number of Bowls:      | 1                   |
| Sink Dimensions:      | 33" x 22" x 5-1/2"  |
| Bowl 1 Dimensions:    | 28" x 16" x 5-1/2"  |
| Drain Size:           | 3-1/2" (89mm)       |
| Drain Location:       | Center              |
| Minimum Cabinet Size: | 27"                 |