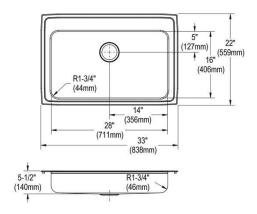

## PRODUCT SPECIFICATIONS

Just Mfg Stainless Steel 33" x 22" x 5-1/2" Single Bowl Drop-in ADA Sink. Sink is manufactured from 18 gauge 304 Stainless Steel with a Lustrous Satin finish, Center drain placement, and Bottom only pads.

| Installation Type:    | Drop-in             |
|-----------------------|---------------------|
| Material:             | 304 Stainless Steel |
| Finish:               | Lustrous Satin      |
| Gauge:                | 18                  |
| Sound Deadening:      | Bottom only pads    |
| Number of Bowls:      | 1                   |
| Sink Dimensions:      | 33" x 22" x 5-1/2"  |
| Bowl 1 Dimensions:    | 28" x 16" x 5-1/2"  |
| Drain Size:           | 3-1/2" (89mm)       |
| Drain Location:       | Center              |
| Minimum Cabinet Size: | 27"                 |