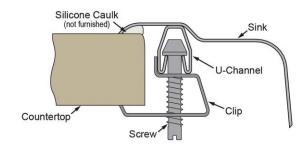

| Lustrous Satin      |
| Gauge:                | 18                  |
| Sound Deadening:      | Bottom only pads    |
| Number of Bowls:      | 1                   |
| Sink Dimensions:      | 33" x 22" x 5-1/2"  |
| Bowl 1 Dimensions:    | 28" x 16" x 5-1/2"  |
| Drain Size:           | 3-1/2" (89mm)       |
| Drain Location:       | Center              |
| Minimum Cabinet Size: | 27"                 |

## **Hole Drilling Configurations:**

| Hole # | Description                                       |
|--------|---------------------------------------------------|
| 1      | 1 Faucet Hole Centered                            |
| MR2    | 1 Faucet Hole Centered, 1 Faucet Hole 4" to Right |
| 3      | 3 Faucet Holes on 4" Centers                      |

## **Installation Profile:**







Quality Grade Plumbing Products.

Since 1933 we have become the industry standard for designing and producing quality grade plumbing products and fixtures. Our role as an industry leader remains unsurpassed.



Product Compliance: ASME A112.19.3/CSA B45.4

ADA & ICC A117.1





Complies with ADA & ICC A117.1 accessibility requirements when installed according to the requirements outlined in these standards.

Clean and Care Manual (PDF) Installation Instructions (PDF) - 2000000856 Warranty (PDF)



In keeping with our policy of continuing product improvement, Just Mfg reserves the right to change product specifications without notice. Please visit justmfg.com for the most current version of Just Mfg product specification sheets. This specification describes a product with design, qual