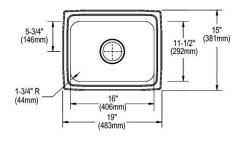

| Installation Type:    | Drop-in                |
|-----------------------|------------------------|
| Material:             | 304 Stainless Steel    |
| Finish:               | Lustrous Satin         |
| Gauge:                | 18                     |
| Sound Deadening:      | Bottom only pads       |
| Number of Bowls:      | 1                      |
| Sink Dimensions:      | 19" x 15" x 7-5/8"     |
| Bowl 1 Dimensions:    | 16" x 11-1/2" x 7-1/2" |
| Drain Size:           | 3-1/2" (89mm)          |
| Drain Location:       | Center                 |
| Minimum Cabinet Size: | 24"                    |
| Cutout Template #:    | <u>1000001283</u>      |

## Cutout Dimensions for Drop-in Installation:

18-3/8" x 14-3/8" (467mm x 365mm) with 1-1/2" (38mm) corner radius