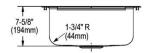

| Installation Type:    | Drop-in                |
|-----------------------|------------------------|
| Material:             | 304 Stainless Steel    |
| Finish:               | Lustrous Satin         |
| Gauge:                | 18                     |
| Sound Deadening:      | Bottom only pads       |
| Number of Bowls:      | 1                      |
| Sink Dimensions:      | 19" x 15" x 7-5/8"     |
| Bowl 1 Dimensions:    | 16" x 11-1/2" x 7-1/2" |
| Drain Size:           | 3-1/2" (89mm)          |
| Drain Location:       | Center                 |
| Minimum Cabinet Size: | 24"                    |
| Cutout Template #:    | <u>1000001283</u>      |