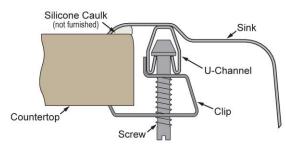

**Product Compliance:** 

ASME A112.19.3/CSA B45.4

<u>Clean and Care Manual (PDF)</u> <u>Installation Instructions (PDF) - 2000000856</u> <u>Warranty (PDF)</u>

| PART:     | QTY: |
|-----------|------|
| PROJECT:  |      |
| CONTACT:  |      |
| DATE:     |      |
| NOTES:    |      |
| APPROVAL: |      |