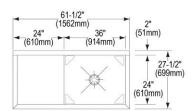

| Material:                 | 304 Stainless Steel     |
|---------------------------|-------------------------|
| Finish:                   | Buffed Satin            |
| Gauge:                    | 14                      |
| Weight Without Packaging: | 119.5                   |
| Number of Bowls:          | 1                       |
| Sink Dimensions:          | 61-1/2" x 27-1/2" x 44" |
| Bowl 1 Dimensions:        | 36" x 24" x 14"         |
| Drainboard Location:      | Left                    |
| Drainboard Size:          | 24                      |
| Backsplash Height:        | 8                       |
| Leg Type:                 | Stainless Steel         |
| Drain Size:               | 3-1/2" (89mm)           |
| Drain Location:           | Center                  |