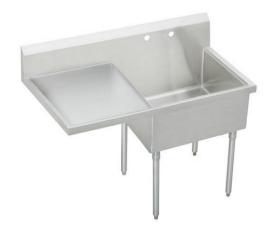

## Just Mfg Stainless Steel 61-1/2" x 27-1/2" x 14" Floor Mount Single 0-Hole Scullery Sink w/L Drainboard Coved Corners

Model(s) NSFB136-24L-0-J

## **PRODUCT SPECIFICATIONS**

Just Mfg Stainless Steel 61-1/2" x 27-1/2" x 14" Floor Mount Single 0-Hole Scullery Sink w/L Drainboard Coved Corners. Sink is manufactured from 14 gauge 304 Stainless Steel with a Buffed Satin finish, Center drain placement.

| Material:                 | 304 Stainless Steel     |
|---------------------------|-------------------------|
| Finish:                   | Buffed Satin            |
| Gauge:                    | 14                      |
| Weight Without Packaging: | 119.5                   |
| Number of Bowls:          | 1                       |
| Sink Dimensions:          | 61-1/2" x 27-1/2" x 44" |
| Bowl 1 Dimensions:        | 36" x 24" x 14"         |
| Drainboard Location:      | Left                    |
| Drainboard Size:          | 24                      |
| Backsplash Height:        | 8                       |
| Leg Type:                 | Stainless Steel         |
| Drain Size:               | 3-1/2" (89mm)           |
| Drain Location:           | Center                  |