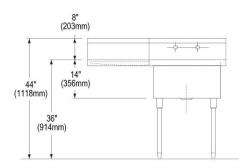

| Material:                 | 304 Stainless Steel     |
|---------------------------|-------------------------|
| Finish:                   | Buffed Satin            |
| Gauge:                    | 14                      |
| Weight Without Packaging: | 119.5                   |
| Number of Bowls:          | 1                       |
| Sink Dimensions:          | 61-1/2" x 27-1/2" x 44" |
| Bowl 1 Dimensions:        | 36" x 24" x 14"         |
| Drainboard Location:      | Left                    |
| Drainboard Size:          | 24                      |
| Backsplash Height:        | 8                       |
| Leg Type:                 | Stainless Steel         |
| Drain Size:               | 3-1/2" (89mm)           |
| Drain Location:           | Center                  |