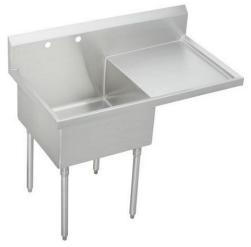

## Just Mfg Stainless Steel 49-1/2" x 27-1/2" x 14" Floor Mount Single 2-Hole Scullery Sink w/R Drainboard Coved Corners

Model(s) NSFB124-24R-2-J

## PRODUCT SPECIFICATIONS

Just Mfg Stainless Steel 49-1/2" x 27-1/2" x 14" Floor Mount Single 2-Hole Scullery Sink w/R Drainboard Coved Corners. Sink is manufactured from 14 gauge 304 Stainless Steel with a Buffed Satin finish, Center drain placement.