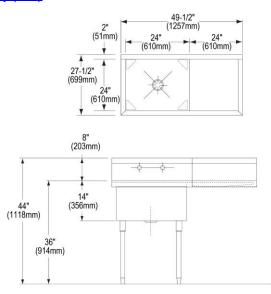

| Material:                 | 304 Stainless Steel     |
|---------------------------|-------------------------|
| Finish:                   | Buffed Satin            |
| Gauge:                    | 14                      |
| Weight Without Packaging: | 103.5                   |
| Number of Bowls:          | 1                       |
| Sink Dimensions:          | 49-1/2" x 27-1/2" x 44" |
| Bowl 1 Dimensions:        | 24" x 24" x 14"         |
| Drainboard Location:      | Right                   |
| Drainboard Size:          | 24                      |
| Backsplash Height:        | 8                       |
| Leg Type:                 | Stainless Steel         |
| Drain Size:               | 3-1/2" (89mm)           |
| Drain Location:           | Center                  |

**Hole Drilling Configurations:** 

| Hole # | Description                  |  |
|--------|------------------------------|--|
| 2      | 2 Faucet Holes on 8" Centers |  |

Quality Grade Plumbing Products.
Since 1933 we have become the industry standard for designing and producing quality grade plumbing products and fixtures. Our role as an industry leader remains unsurpassed.