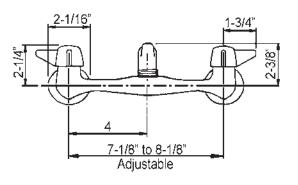

# TECHNICAL DATA CONSTRUCTION:

Solid cast brass body
Replaceable seats
Adjustable inlet centers (1/4")
1/2" female pipe connections
Cast brass spout with hose end outlet
All brass stems with double O-Ring seal and acrilonitrile washer