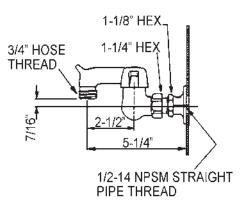

# TECHNICAL DATA CONSTRUCTION:

Solid cast brass body
Replaceable seats
Adjustable inlet centers (1/4")
1/2" female pipe connections
Cast brass spout with hose end outlet
All brass stems with double O-Ring seal and acrilonitrile washer