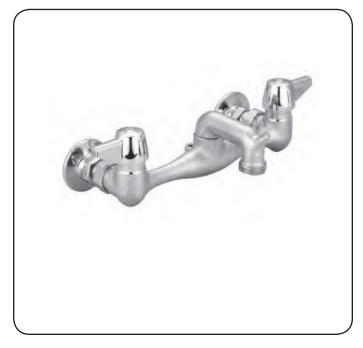

### **FAUCET GROUP**

WALL-MOUNTED SINK FAUCET

# TECHNICAL DATA CONSTRUCTION:

Solid cast brass body
Replaceable seats
Adjustable inlet centers (1/4")
1/2" female pipe connections
Cast brass spout with hose end outlet
All brass stems with double O-Ring seal and acrilonitrile washer