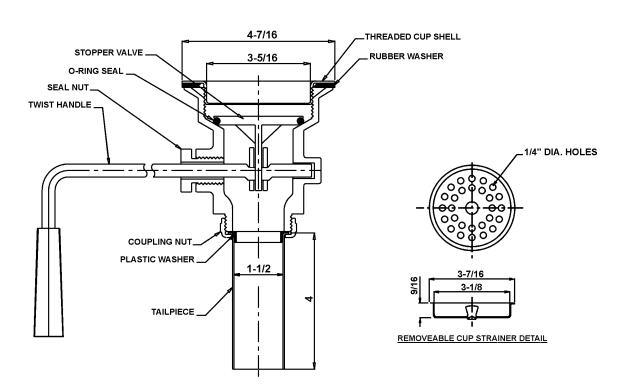

### **Twist Handle Drain**

### **DRAIN:**

Valve/drain body cast Type 316 stainless steel Removeable flat strainer of Type 316 stainless steel Threaded cup shell of Type 316 stainless steel Twist handle of Type 316 stainless steel

### **TAILPIECE:**

Type 316 stainless steel

### **COUPLING NUT:**

Chrome plated brass