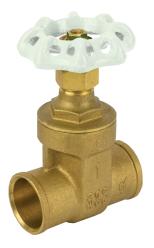

# **Lead Free Brass Gate Valve**Non-rising Stem • Solder Connection • 200 WOG

S-301G

### **Features**

- · Solid wedge gate
- Wetted surfaces contain less than .25% lead content