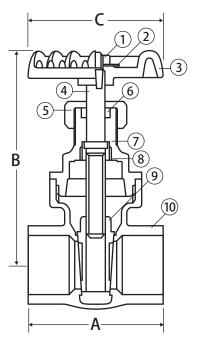

### **Material Specifications**

| Part          | Materials                                                                            |
|---------------|--------------------------------------------------------------------------------------|
| Handle Nut    | Steel                                                                                |
| Name Plate    | Aluminum                                                                             |
| Hand Wheel    | Cast Iron                                                                            |
| Stem          | Lead Free Brass                                                                      |
| Packing Nut   | Lead Free Brass                                                                      |
| Gland Packing | Buna-N                                                                               |
| Bonnet        | Cast Brass                                                                           |
| Lock Nut      | Lead Free Brass                                                                      |
| Disc          | Lead Free Cast Brass                                                                 |
| Body          | Lead Free Cast Brass                                                                 |
|               | Handle Nut Name Plate Hand Wheel Stem Packing Nut Gland Packing Bonnet Lock Nut Disc |

### **Dimensions**

| Part No. | Size   | Α    | В    | С    |
|----------|--------|------|------|------|
| 103-403G | 1/2"   | 1.77 | 2.84 | 2.13 |
| 103-404G | 3/4"   | 2.32 | 3.31 | 2.13 |
| 103-405G | 1"     | 2.76 | 3.86 | 2.40 |
| 103-406G | 1-1/4" | 2.88 | 4.57 | 3.03 |
| 103-407G | 1-1/2" | 3.19 | 4.93 | 3.03 |
| 103-408G | 2"     | 3.90 | 6.03 | 3.27 |