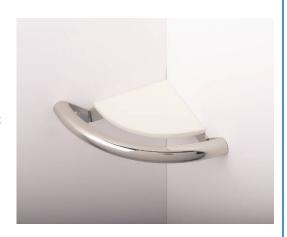

## **Bilanx** bathing collection strike the balance <u>Design</u> <u>Safety</u>

**Corner Shelf** 

Stainless steel screws for wood backing and 4 hollow wall togglers included with every bar!

HH – 2200 Series

Corner Shelf Grab Bar