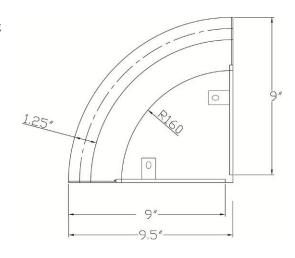

## **Specifications**

The Corner Shelf Grab Bar is manufactured using

high quality 18 gauge 1.25" diameter 304 stainless steel.

4 convenient mounting holes allow for easy installation and preserving the clean finished look. 4 hollow wall togglers included with every bar.

The Corner Shelf Grab Bar comes in 3 standard finishes.

| HH-2200PS  | POLISHED STAINLESS |
|------------|--------------------|
| HH-2200BS  | BRUSHED STAINLESS  |
| HH-2200ORB | OIL RUBBED BRONZE  |

Dimension tolerances +/- 3/16"