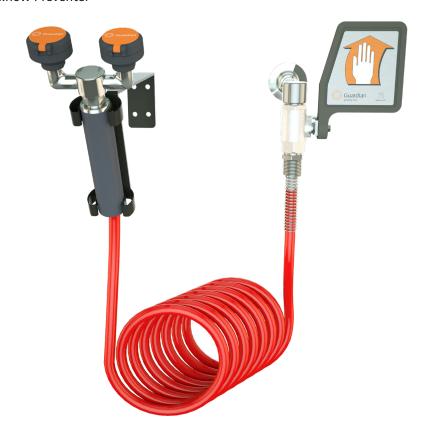

□ **G5014** Eyewash/Drench Hose Unit, Wall Mounted, 12' Coiled Hose, Ball Valve with Flag Handle ☐ **G5014BP** Eyewash/Drench Hose Unit, Wall Mounted, 12' Coiled Hose, Ball Valve with Flag Handle with **Backflow Preventer** 

**Application:** Dual purpose eyewash/drench hose with ball valve and flag handle for wall mounting. Unit meets the provisions of ANSI Z358.1-2014 as both an eyewash and a drench hose. Unit may be left in the mounting bracket for use as a fixed eyewash, leaving user's hands free. Alternatively, unit may be removed for use as a drench hose to rinse any part of user's eyes, face or body. 12' nylon retractable hose coils to eliminate trip hazard.

**Spray Head Assembly:** Two GS-Plus™ spray heads mounted side-by-side. Each head has a "flip top" dust cover, internal flow control and filter to remove impurities from the water flow.

Valve: 1/2" IPS chrome plated brass stay-open ball valve. Valve is US-made with chrome plated brass ball and PTFE seals.

Hose: 12' reinforced nylon retractable coiled hose. 180 PSI maximum working pressure.

**Mounting:** Bracket with spring clips to hold unit on wall. Clips assure that spray heads face forward at all times.

Sign: ANSI-compliant identification sign.

**Quality Assurance:** Unit is completely assembled and water tested prior to shipment.