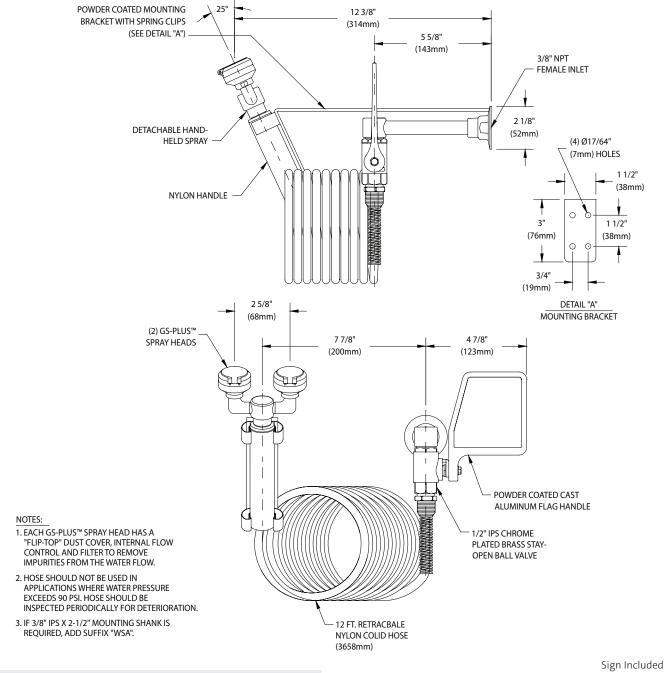

**Spray Head Assembly:** Two GS-Plus™ spray heads mounted side-by-side. Each head has a "flip top" dust cover, internal flow control and filter to remove impurities from the water flow.

Valve: 1/2" IPS chrome plated brass stay-open ball valve. Valve is US-made with chrome plated brass ball and PTFE seals.

Hose: 12' reinforced nylon retractable coiled hose. 180 PSI maximum working pressure.

**Mounting:** Bracket with spring clips to hold unit on wall. Clips assure that spray heads face forward at all times.

**Backflow Preventer:** In-line dual check backflow preventer installed on inlet of hose (G5014BP only). ASSE 1024 Listed. *Note: Check with code authority for compliance with local* plumbing code.

**Supply:** 3/8" NPT female inlet.

Sign: ANSI-compliant identification sign.

**Quality Assurance:** Unit is completely assembled and water tested prior to shipment.